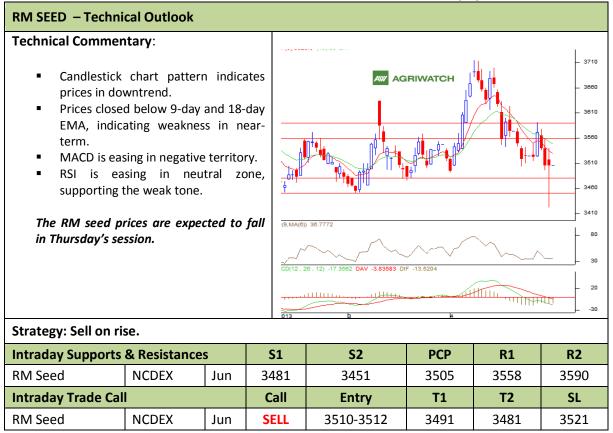

Commodity: Soybean Exchange: NCDEX Contract: Jun Expiry: Jun 20<sup>th</sup>, 2012



<sup>\*</sup> Do not carry-forward the position next day.



Commodity: Rapeseed/Mustard Exchange: NCDEX
Contract: Jun Expiry: Jun 20<sup>th</sup>, 2012



<sup>\*</sup> Do not carry-forward the position next day.

## Disclaimer

The information and opinions contained in the document have been compiled from sources believed to be reliable. The company does not warrant its accuracy, completeness and correctness. Use of data and information contained in this report is at your own risk. This document is not, and should not be construed as, an offer to sell or solicitation to buy any commodities. This document may not be reproduced, distributed or published, in whole or in part, by any recipient hereof for any purpose without prior permission from the Company. IASL and its affiliates and/or their officers, directors and employees may have positions in any commodities mentioned in this document (or in any related investment) and may from time to