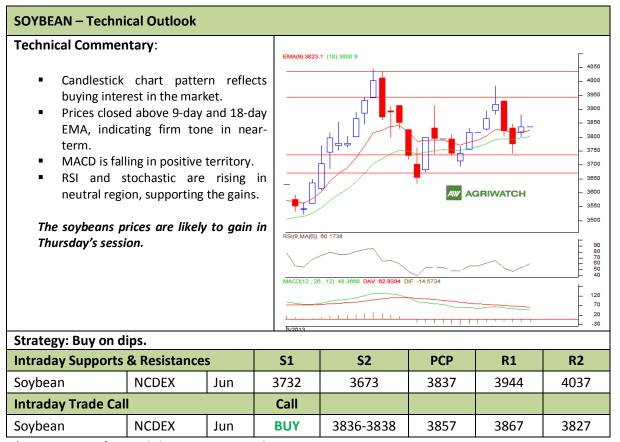

Commodity: Soybean Exchange: NCDEX Contract: Jun Expiry: Jun 20<sup>th</sup>, 2012

<sup>\*</sup> Do not carry-forward the position next day.

Commodity: Rapeseed/Mustard Exchange: NCDEX
Contract: Jun Expiry: Jun 20<sup>th</sup>, 2012