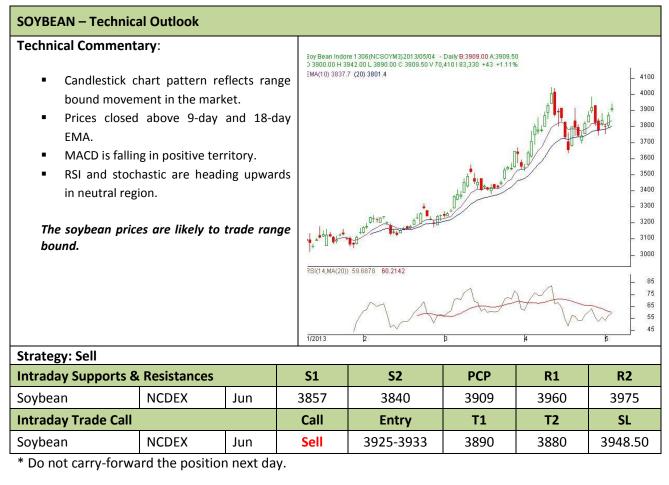

### Commodity: Soybean

### Contract: Jun

Exchange: NCDEX Expiry: Jun 20<sup>th</sup>, 2012