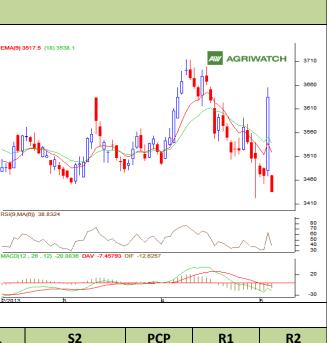

#### Technical Commentary:

Strategy: Sell on rise.

- Candlestick chart pattern indicates selling pressure in the market.
- Prices closed below 9-day and 18-day EMA, indicating weakness in nearterm.
- MACD is easing in negative territory.
- RSI and stochastic are falling in neutral zone, supporting the weak tone.

The RM seed prices are expected to fall in Tuesday's session.

| Intraday Supports & Resistances |       |     | S1   | S2        | РСР  | R1   | R2   |
|---------------------------------|-------|-----|------|-----------|------|------|------|
| RM Seed                         | NCDEX | Jun | 3400 | 3380      | 3434 | 3506 | 3535 |
| Intraday Trade Call             |       |     | Call | Entry     | T1   | T2   | SL   |
| RM Seed                         | NCDEX | Jun | SELL | 3442-3444 | 3423 | 3413 | 3453 |