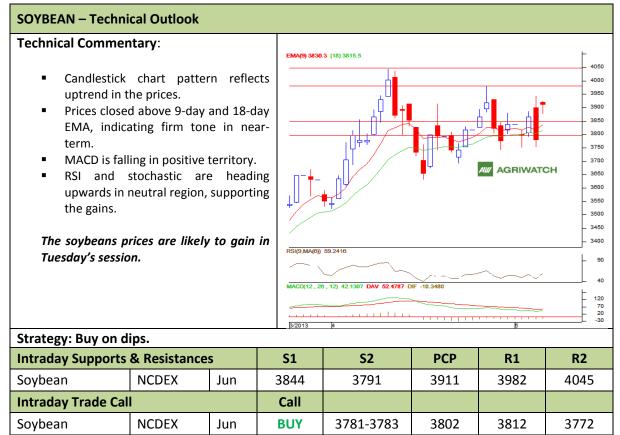

#### Technical Commentary:

Strategy: Sell on rise.

- Candlestick chart pattern indicates selling pressure in the market.
- Prices closed below 9-day and 18-day EMA, indicating weakness in nearterm.
- MACD is easing in negative territory.
- RSI and stochastic are falling in neutral zone, supporting the weak tone.

The RM seed prices are expected to fall in Tuesday's session.

| Intraday Supports & Resistances |       |     | S1   | S2        | РСР  | R1   | R2   |
|---------------------------------|-------|-----|------|-----------|------|------|------|
| RM Seed                         | NCDEX | Jun | 3400 | 3380      | 3434 | 3506 | 3535 |
| Intraday Trade Call             |       |     | Call | Entry     | T1   | T2   | SL   |
| RM Seed                         | NCDEX | Jun | SELL | 3442-3444 | 3423 | 3413 | 3453 |