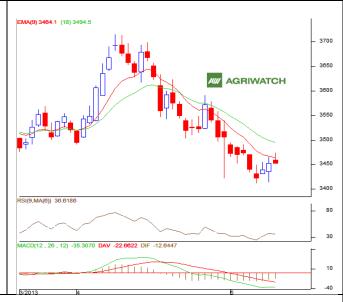

# AW AGRIWATCH

Commodity: Rapeseed/Mustard Contract: Jun

### **RM SEED – Technical Outlook**

#### Technical Commentary:

- Candlestick chart pattern indicates prices breached the 9-day EMA level, but closed slightly below previous day's level.
- Overall, the prices closed below 9day and 18-day EMA, indicating weakness in near-term.
- MACD is rising in negative territory.
- RSI and stochastic are rising in neutral zone, supporting the upside.

The RM seed prices are expected to gain in Saturday's session.

| Strategy: Buy on dips.          |       |     |      |           |      |      |      |
|---------------------------------|-------|-----|------|-----------|------|------|------|
| Intraday Supports & Resistances |       |     | S1   | S2        | РСР  | R1   | R2   |
| RM Seed                         | NCDEX | Jun | 3422 | 3400      | 3452 | 3503 | 3535 |
| Intraday Trade Call             |       |     | Call | Entry     | T1   | T2   | SL   |
| RM Seed                         | NCDEX | Jun | BUY  | 3448-3450 | 3469 | 3479 | 3439 |

### Exchange: NCDEX Expiry: Jun 20<sup>th</sup>, 2012