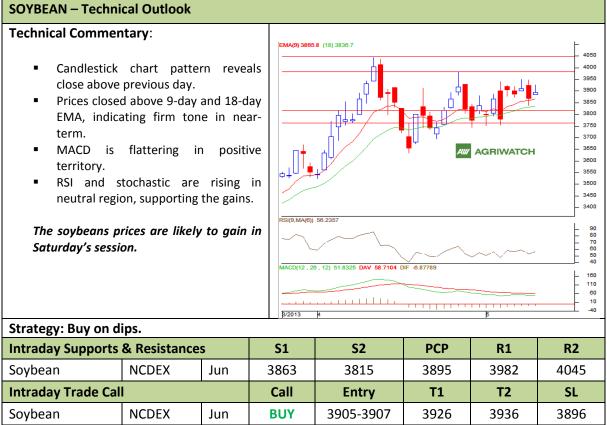

# AW AGRIWATCH

#### Commodity: Soybean Contract: Jun

### Exchange: NCDEX Expiry: Jun 20<sup>th</sup>, 2012

\* Do not carry-forward the position next day.