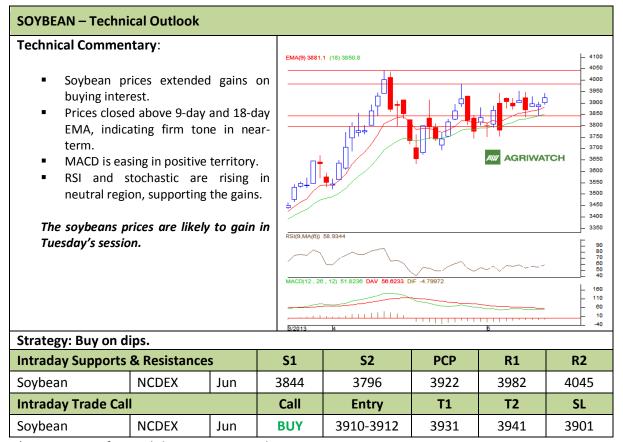

Commodity: Soybean Exchange: NCDEX Contract: Jun Expiry: Jun 20<sup>th</sup>, 2012

<sup>\*</sup> Do not carry-forward the position next day.

Commodity: Rapeseed/Mustard Exchange: NCDEX
Contract: Jun Expiry: Jun 20<sup>th</sup>, 2012