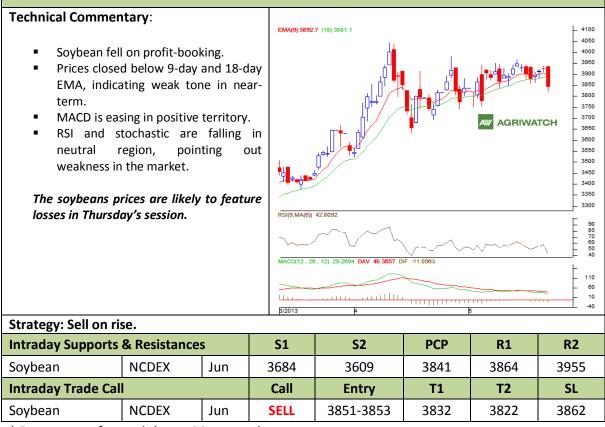

#### Commodity: Soybean Contract: Jun

**SOYBEAN – Technical Outlook** 

### Exchange: NCDEX Expiry: Jun 20<sup>th</sup>, 2012

\* Do not carry-forward the position next day.