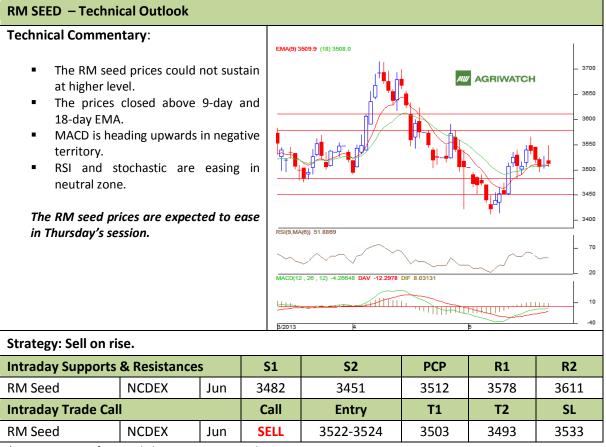

## Commodity: Rapeseed/Mustard Contract: Jun

### Exchange: NCDEX Expiry: Jun 20<sup>th</sup>, 2012

\* Do not carry-forward the position next day.

Disclaimer

The information and opinions contained in the document have been compiled from sources believed to be reliable. The company does not warrant its accuracy, completeness and correctness. Use of data and information contained in this report is at your own risk. This document is not, and should not be construed as, an offer to sell or solicitation to buy any commodities. This document may not be reproduced, distributed or published, in whole or in part, by any recipient hereof for any purpose without prior permission from the Company. IASL and its affiliates and/or their officers, directors and employees may have positions in any commodities mentioned in this document (or in any related investment) and may from time to time add to or dispose of any such commodities (or investment). Please see the detailed disclaimer at http://www.agriwatch.com/Disclaimer.asp