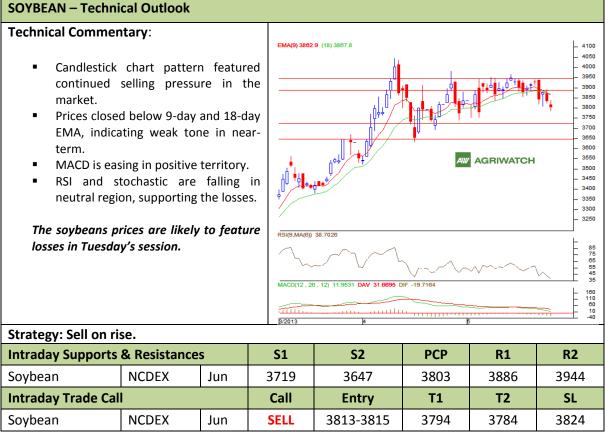

## AW AGRIWATCH

Commodity: Soybean Contract: Jun Exchange: NCDEX Expiry: Jun 20<sup>th</sup>, 2012

\* Do not carry-forward the position next day.