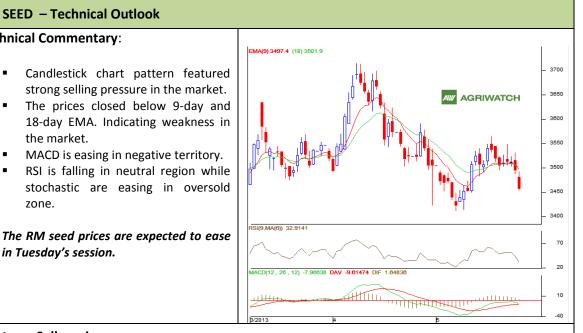

## AGRIWATCH

**Commodity: Rapeseed/Mustard Contract: Jun** 

## **RM SEED – Technical Outlook**

**Technical Commentary:** 

the market.

in Tuesday's session.

zone.

| Strategy: Sell on rise.         |       |     |           |           |      |      |      |
|---------------------------------|-------|-----|-----------|-----------|------|------|------|
| Intraday Supports & Resistances |       |     | <b>S1</b> | S2        | РСР  | R1   | R2   |
| RM Seed                         | NCDEX | Jun | 3422      | 3400      | 3457 | 3514 | 3544 |
| Intraday Trade Call             |       |     | Call      | Entry     | T1   | T2   | SL   |
| RM Seed                         | NCDEX | Jun | SELL      | 3467-3469 | 3448 | 3438 | 3478 |

## Exchange: NCDEX Expiry: Jun 20<sup>th</sup>, 2012