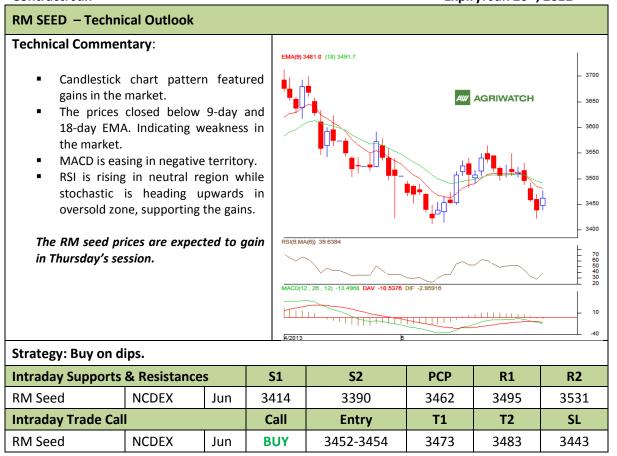

Commodity: Soybean Exchange: NCDEX Contract: Jun Expiry: Jun 20<sup>th</sup>, 2012

<sup>\*</sup> Do not carry-forward the position next day.

Commodity: Rapeseed/Mustard Exchange: NCDEX
Contract: Jun Expiry: Jun 20<sup>th</sup>, 2012

<sup>\*</sup> Do not carry-forward the position next day.