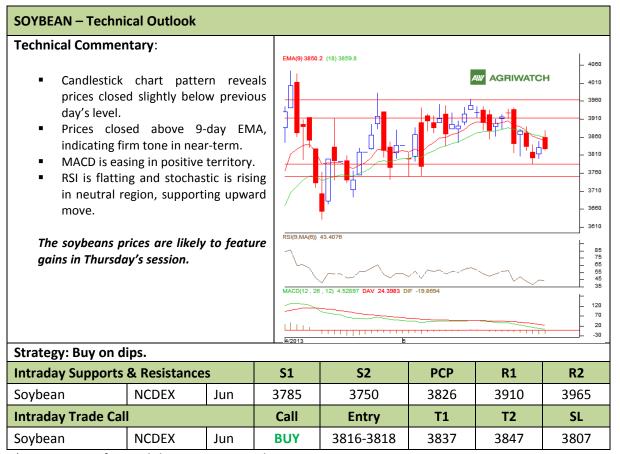

Commodity: Soybean Exchange: NCDEX Contract: Jun Expiry: Jun 20<sup>th</sup>, 2012

<sup>\*</sup> Do not carry-forward the position next day.

Commodity: Rapeseed/Mustard Exchange: NCDEX
Contract: Jun Expiry: Jun 20<sup>th</sup>, 2012