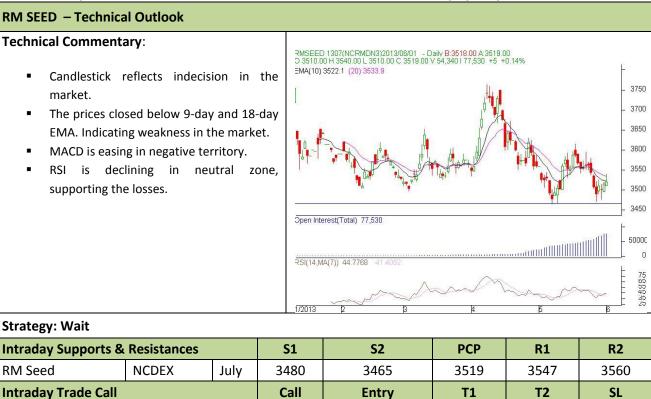

#### **Commodity: Rapeseed/Mustard Contract: July**

### **RM SEED – Technical Outlook**

#### **Exchange: NCDEX** Expiry: July20th, 2012

\* Do not carry-forward the position next day.

NCDEX

July

Wait

**RM** Seed