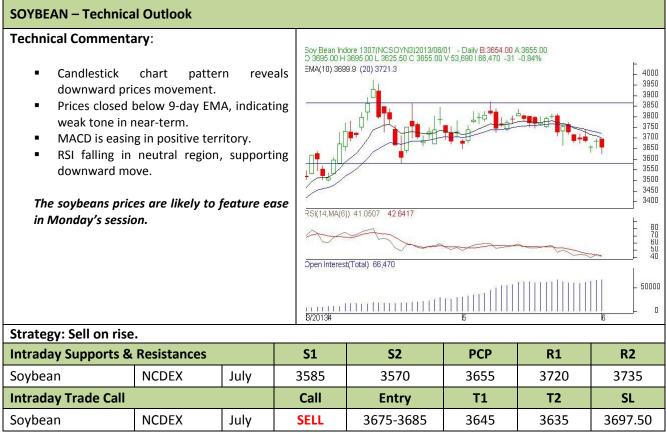

# Commodity: Soybean Contract: July

# Exchange: NCDEX Expiry: July 20<sup>th</sup>, 2012

\* Do not carry-forward the position next day.