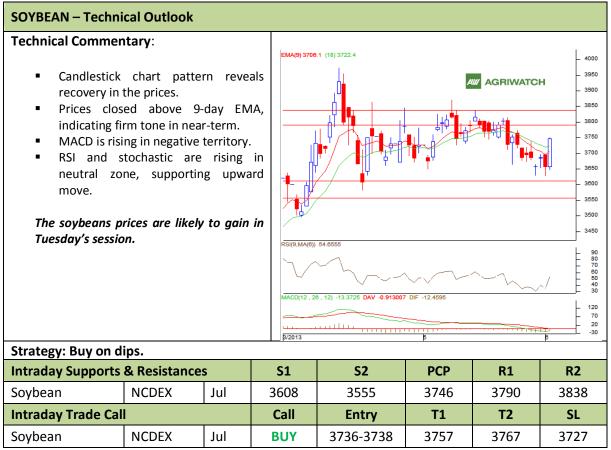

Commodity: Soybean Exchange: NCDEX Contract: Jul Expiry: Jul 20<sup>th</sup>, 2012

<sup>\*</sup> Do not carry-forward the position next day.

Commodity: Rapeseed/Mustard **Exchange: NCDEX** Expiry: Jul20<sup>th</sup>, 2012 **Contract: Jul** 