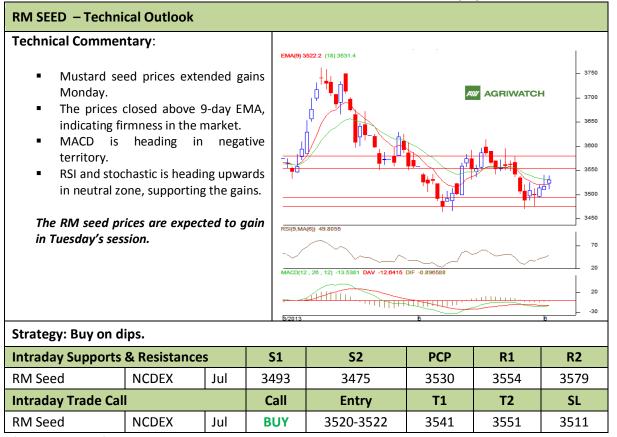

Commodity: Soybean Exchange: NCDEX Contract: Jul Expiry: Jul 20<sup>th</sup>, 2012

<sup>\*</sup> Do not carry-forward the position next day.

Commodity: Rapeseed/Mustard **Exchange: NCDEX** Expiry: Jul20<sup>th</sup>, 2012 **Contract: Jul** 