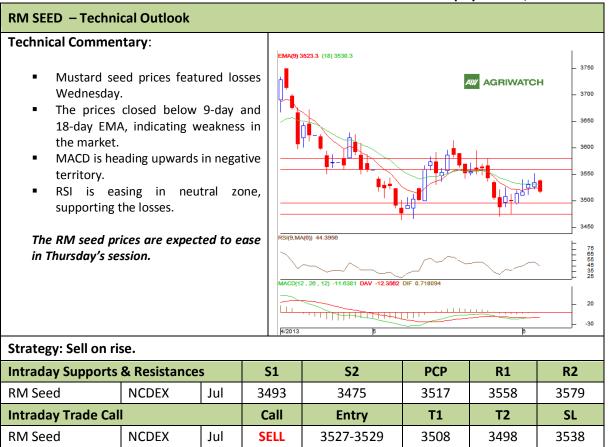

Commodity: Soybean Exchange: NCDEX
Contract: Jul Expiry: Jul 20<sup>th</sup>, 2012

<sup>\*</sup> Do not carry-forward the position next day.

Commodity: Rapeseed/Mustard Exchange: NCDEX
Contract: Jul Expiry: Jul20<sup>th</sup>, 2012

<sup>\*</sup> Do not carry-forward the position next day.