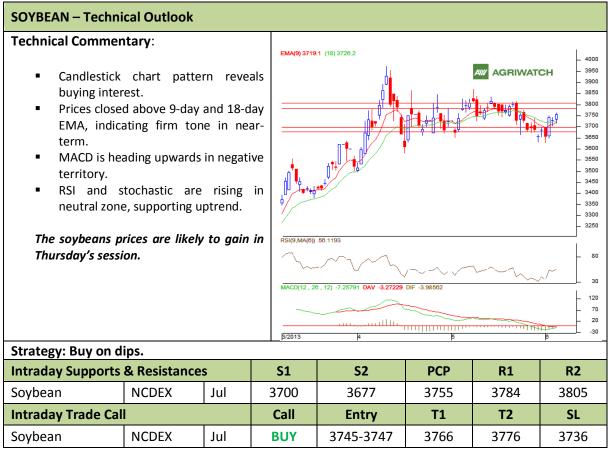

Commodity: Soybean Exchange: NCDEX
Contract: Jul Expiry: Jul 20<sup>th</sup>, 2012

<sup>\*</sup> Do not carry-forward the position next day.

Commodity: Rapeseed/Mustard Exchange: NCDEX
Contract: Jul Expiry: Jul20<sup>th</sup>, 2012