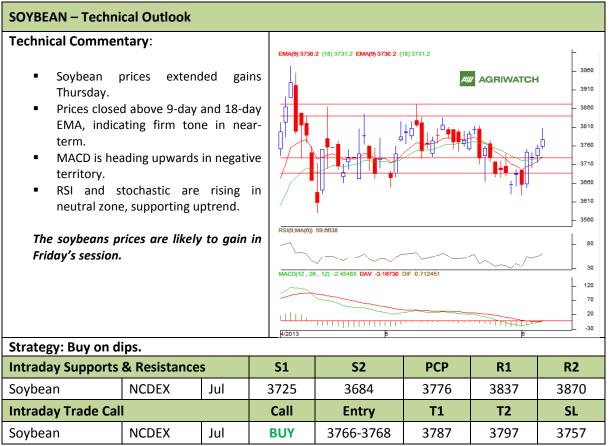

Commodity: Soybean Exchange: NCDEX Contract: Jul Expiry: Jul 20<sup>th</sup>, 2012

<sup>\*</sup> Do not carry-forward the position next day.

Commodity: Rapeseed/Mustard Exchange: NCDEX
Contract: Jul Expiry: Jul20<sup>th</sup>, 2012