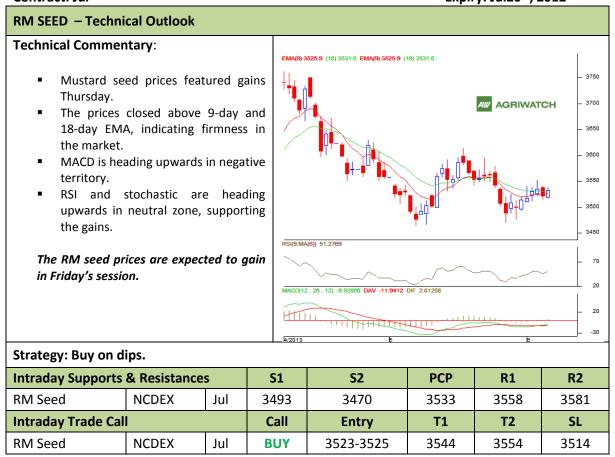

Commodity: Soybean Exchange: NCDEX Contract: Jul Expiry: Jul 20<sup>th</sup>, 2012

<sup>\*</sup> Do not carry-forward the position next day.

Commodity: Rapeseed/Mustard Exchange: NCDEX
Contract: Jul Expiry: Jul20<sup>th</sup>, 2012