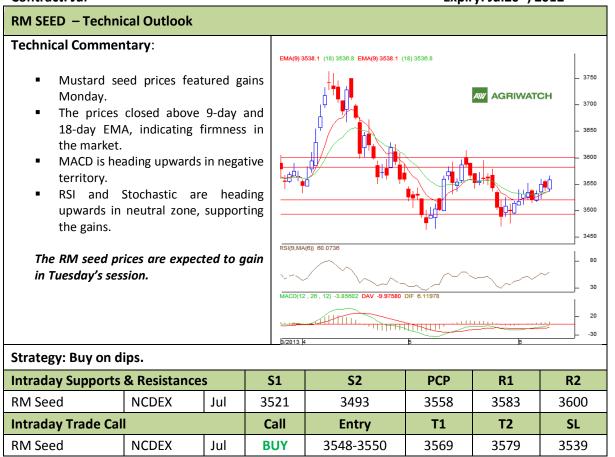

Commodity: Soybean Exchange: NCDEX
Contract: Jul Expiry: Jul 20<sup>th</sup>, 2012

<sup>\*</sup> Do not carry-forward the position next day.

**Exchange: NCDEX** Commodity: Rapeseed/Mustard **Expiry: Jul20<sup>th</sup>, 2012 Contract: Jul** 