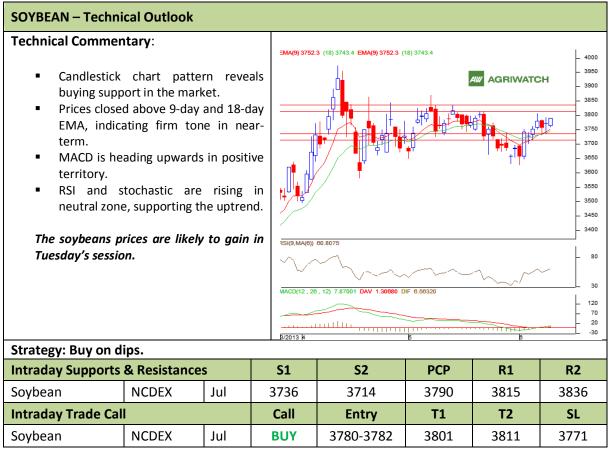

Commodity: Soybean Exchange: NCDEX
Contract: Jul Expiry: Jul 20<sup>th</sup>, 2012

<sup>\*</sup> Do not carry-forward the position next day.

**Exchange: NCDEX** Commodity: Rapeseed/Mustard **Expiry: Jul20<sup>th</sup>, 2012 Contract: Jul** 