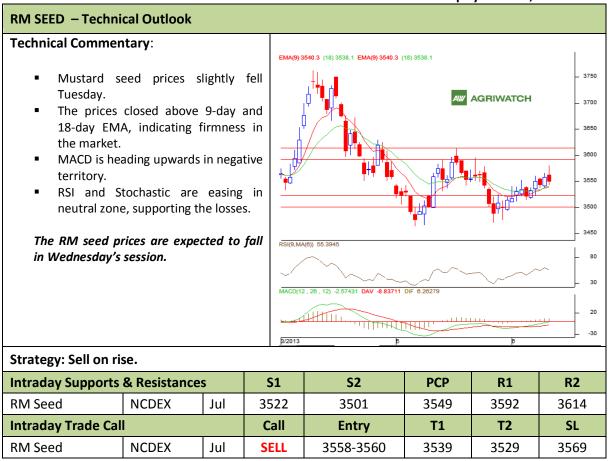

Commodity: Soybean Exchange: NCDEX
Contract: Jul Expiry: Jul 20<sup>th</sup>, 2012

<sup>\*</sup> Do not carry-forward the position next day.

Commodity: Rapeseed/Mustard Exchange: NCDEX
Contract: Jul Expiry: Jul 20<sup>th</sup>, 2012