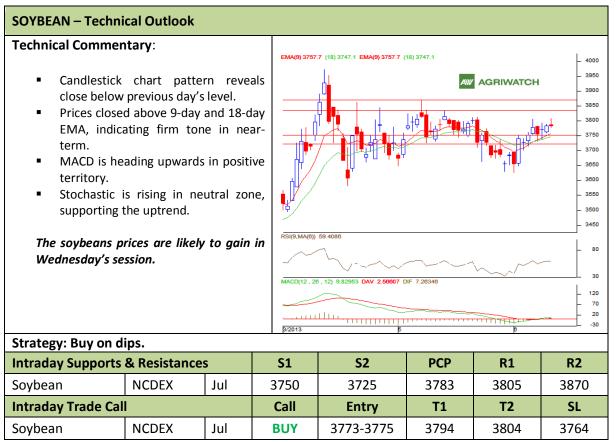

Commodity: Soybean Exchange: NCDEX
Contract: Jul Expiry: Jul 20<sup>th</sup>, 2012

<sup>\*</sup> Do not carry-forward the position next day.

Commodity: Rapeseed/Mustard Exchange: NCDEX
Contract: Jul Expiry: Jul 20<sup>th</sup>, 2012