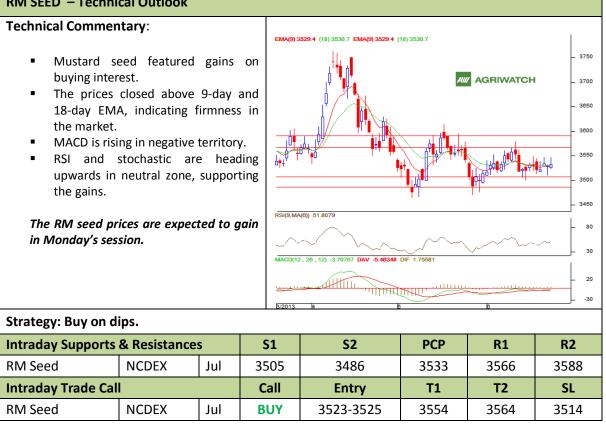

## **RM SEED – Technical Outlook**

## **Exchange: NCDEX** Expiry: Jul 20<sup>th</sup>, 2012

\* Do not carry-forward the position next day.