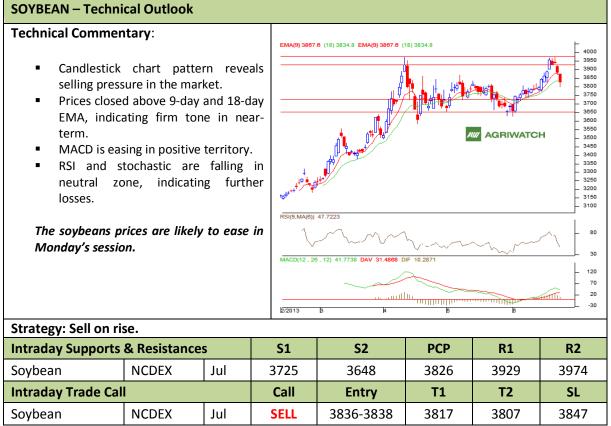

## AW AGRIWATCH

Commodity: Soybean Contract: Jul Exchange: NCDEX Expiry: Jul 20<sup>th</sup>, 2012

\* Do not carry-forward the position next day.

**Commodity: Rapeseed/Mustard Contract: Jul** 