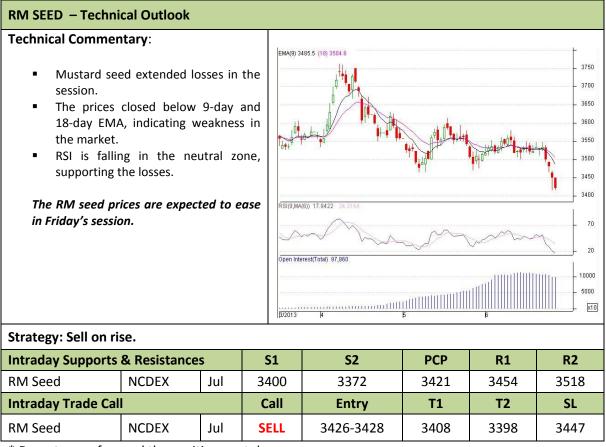

### Commodity: Rapeseed/Mustard Contract: Jul

#### Exchange: NCDEX Expiry: Jul 20<sup>th</sup>, 2012

\* Do not carry-forward the position next day.

Disclaimer

The information and opinions contained in the document have been compiled from sources believed to be reliable. The company does not warrant its accuracy, completeness and correctness. Use of data and information contained in this report is at your own risk. This document is not, and should not be construed as, an offer to sell or solicitation to buy any commodities. This document may not be reproduced, distributed or published, in whole or in part, by any recipient hereof for any purpose without prior permission from the Company. IASL and its affiliates and/or their officers, directors and employees may have positions in any commodities mentioned in this document (or in any related investment) and may from time to time add to or dispose of any such commodities (or investment). Please see the detailed disclaimer at http://www.agriwatch.com/Disclaimer.asp