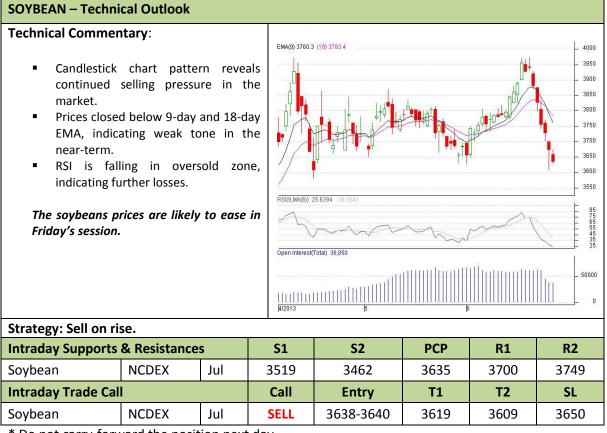

### Commodity: Soybean Contract: Jul

## Exchange: NCDEX Expiry: Jul 20<sup>th</sup>, 2012

\* Do not carry-forward the position next day.