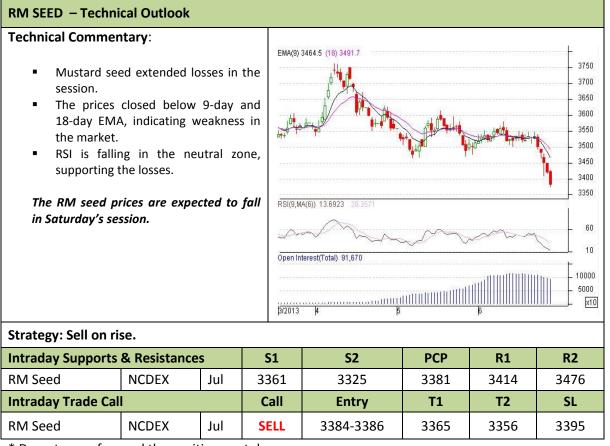

# AW AGRIWATCH

Commodity: Rapeseed/Mustard Contract: Jul

### Exchange: NCDEX Expiry: Jul 20<sup>th</sup>, 2012

\* Do not carry-forward the position next day.

Disclaimer

The information and opinions contained in the document have been compiled from sources believed to be reliable. The company does not warrant its accuracy, completeness and correctness. Use of data and information contained in this report is at your own risk. This document is not, and should not be construed as, an offer to sell or solicitation to buy any commodities. This document may not be reproduced, distributed or published, in whole or in part, by any recipient hereof for any purpose without prior permission from the Company. IASL and its affiliates and/or their officers, directors and employees may have positions in any commodities mentioned in this document (or in any related investment) and may from time to time add to or dispose of any such commodities (or investment). Please see the detailed disclaimer at http://www.agriwatch.com/Disclaimer.asp