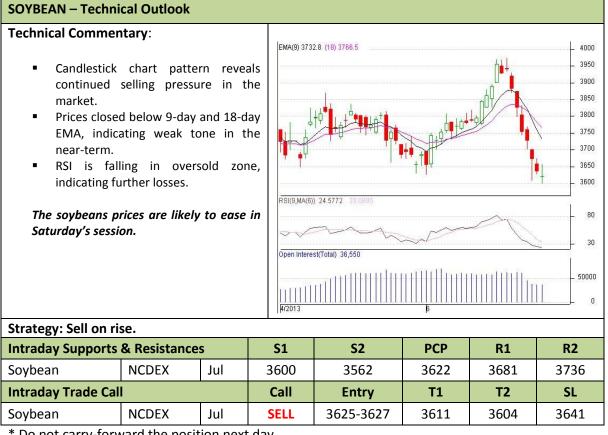

### **Commodity: Soybean Contract: Jul**

## Exchange: NCDEX Expiry: Jul 20<sup>th</sup>, 2012

\* Do not carry-forward the position next day.