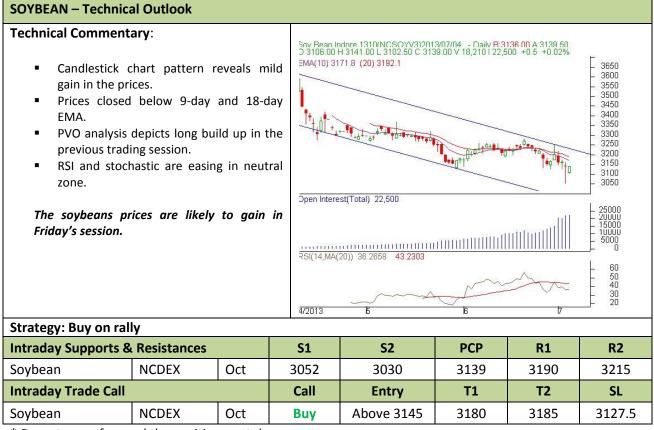

#### Commodity: Soybean Contract: Oct

## Exchange: NCDEX Expiry: Oct 20<sup>th</sup>, 2012

\* Do not carry-forward the position next day.