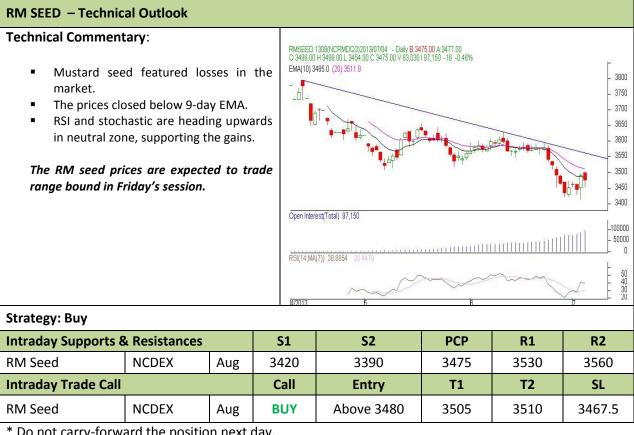

## **Commodity: Rapeseed/Mustard Contract: Aug**

## **Exchange: NCDEX** Expiry: Aug 20<sup>th</sup>, 2012

\* Do not carry-forward the position next day.