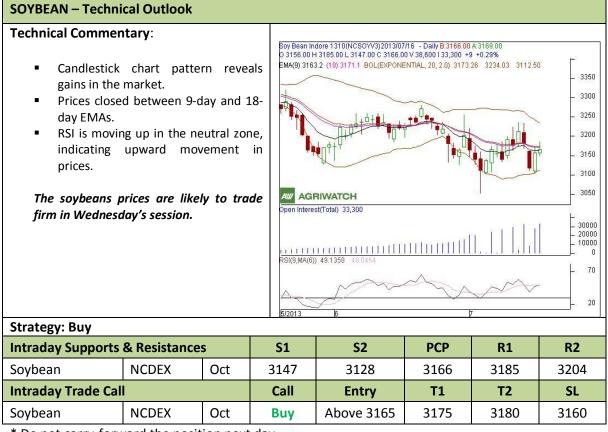

#### Commodity: Soybean Contract: Oct

## Exchange: NCDEX Expiry: Oct 18<sup>th</sup>, 2012

\* Do not carry-forward the position next day.