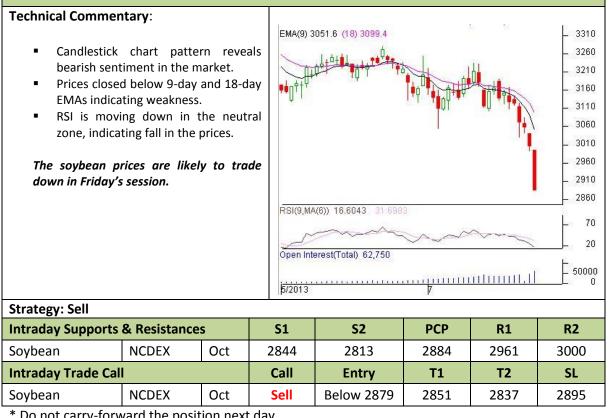

#### **Commodity: Soybean Contract: Oct**

**SOYBEAN – Technical Outlook** 

### Exchange: NCDEX Expiry: Oct 18<sup>th</sup>, 2012

\* Do not carry-forward the position next day.