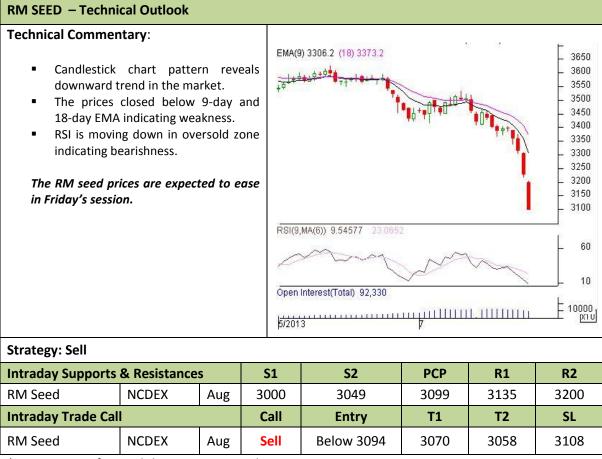

# AW AGRIWATCH

Commodity: Rapeseed/Mustard Contract: Aug

### Exchange: NCDEX Expiry: Aug 20th, 2012

\* Do not carry-forward the position next day.