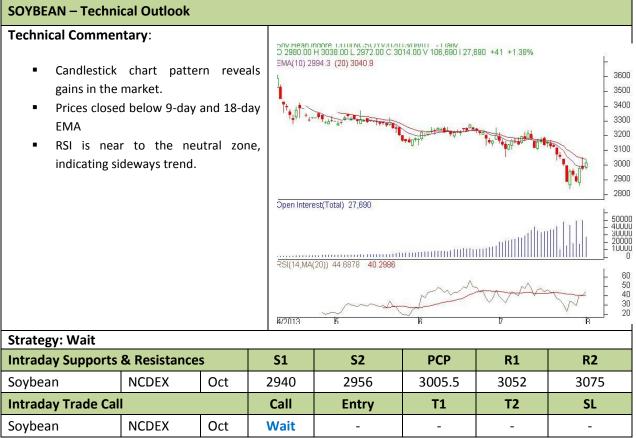

#### Commodity: Soybean Contract: Oct

### Exchange: NCDEX Expiry: Oct 18<sup>th</sup>, 2012

\* Do not carry-forward the position next day.