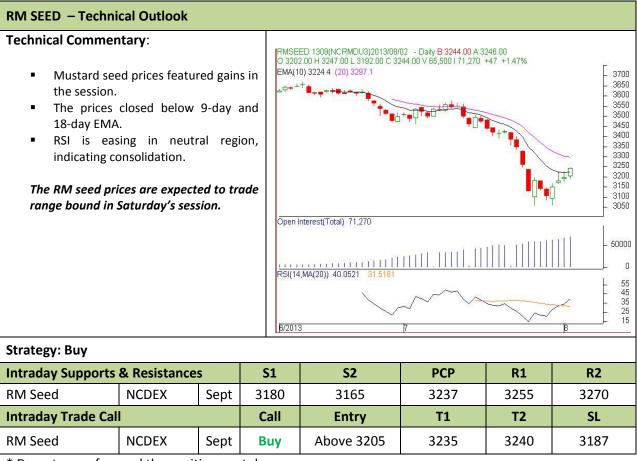

### Commodity: Rapeseed/Mustard Contract: Sept

### Exchange: NCDEX Expiry: Sept 20th, 2012

\* Do not carry-forward the position next day.

Disclaimer

The information and opinions contained in the document have been compiled from sources believed to be reliable. The company does not warrant its accuracy, completeness and correctness. Use of data and information contained in this report is at your own risk. This document is not, and should not be construed as, an offer to sell or solicitation to buy any commodities. This document may not be reproduced, distributed or published, in whole or in part, by any recipient hereof for any purpose without prior permission from the Company. IASL and its affiliates and/or their officers, directors and employees may have positions in any commodities mentioned in this document (or in any related investment) and may from time to time add to or dispose of any such commodities (or investment). Please see the detailed disclaimer at http://www.agriwatch.com/Disclaimer.asp