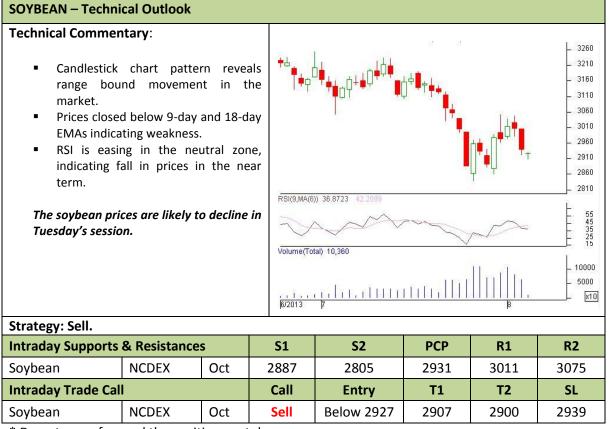

#### Commodity: Soybean Contract: Oct

### Exchange: NCDEX Expiry: Oct 18<sup>th</sup>, 2012

\* Do not carry-forward the position next day.