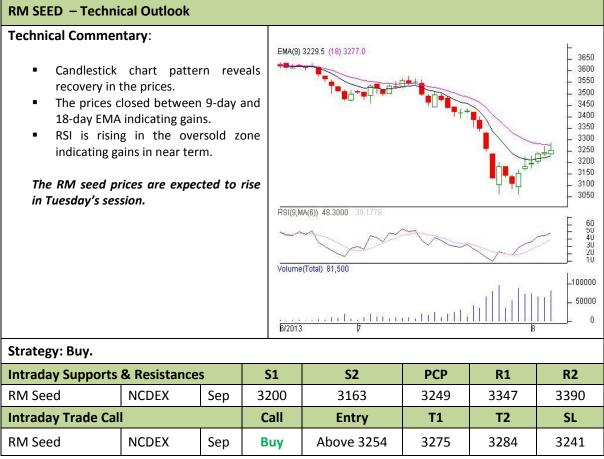

# AW AGRIWATCH

Commodity: Rapeseed/Mustard Contract: Sep

### Exchange: NCDEX Expiry: Sep 20th, 2012

\* Do not carry-forward the position next day.