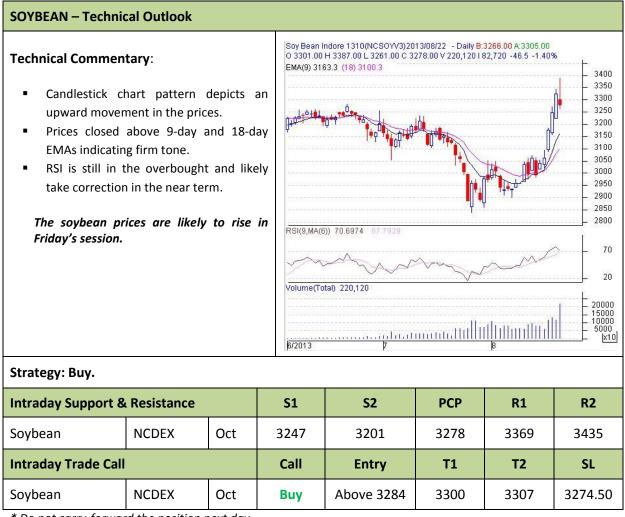

Commodity: Soybean

**Contract: Oct** 

## Exchange: NCDEX Expiry: Oct 18<sup>th</sup>, 2013

\* Do not carry-forward the position next day.