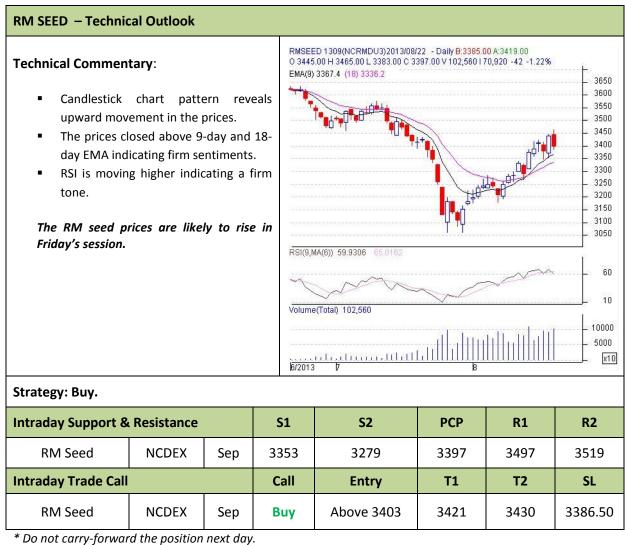

## AW AGRIWATCH

**Commodity: Rapeseed/Mustard** 

**Contract: Sep** 

## Exchange: NCDEX Expiry: Sep 20th, 2013

Do not carry-jorward the position next day.