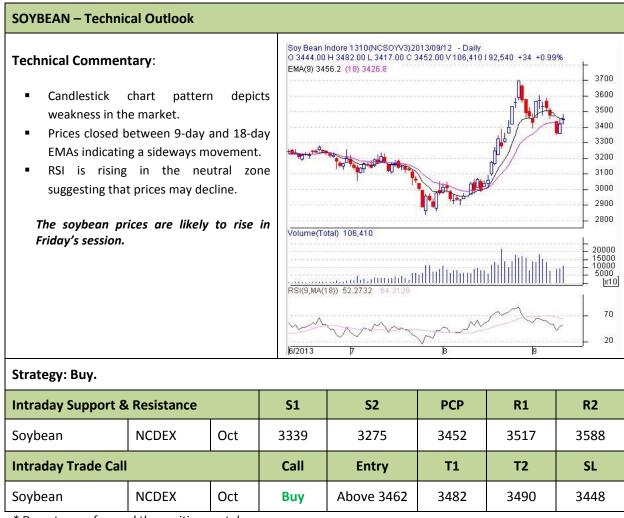

Commodity: Soybean

**Contract: Oct** 

## Exchange: NCDEX Expiry: Oct 18<sup>th</sup>, 2013

\* Do not carry-forward the position next day.