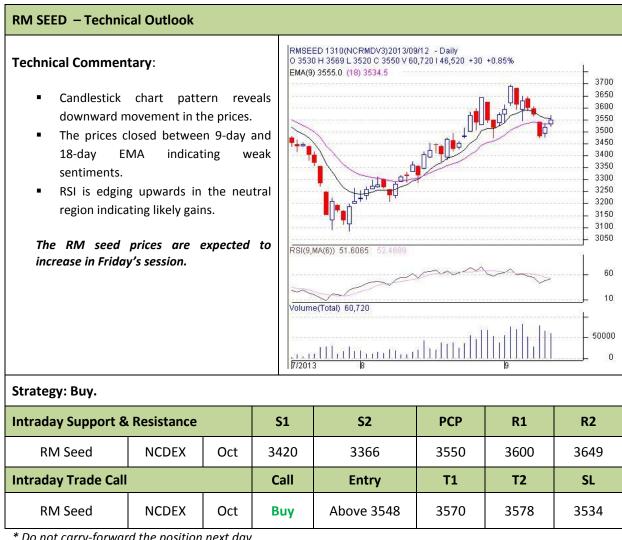

## AGRIWATCH

**Commodity: Rapeseed/Mustard** 

**Contract: Oct** 

## **Exchange: NCDEX** Expiry: Oct 18th, 2013

\* Do not carry-forward the position next day.