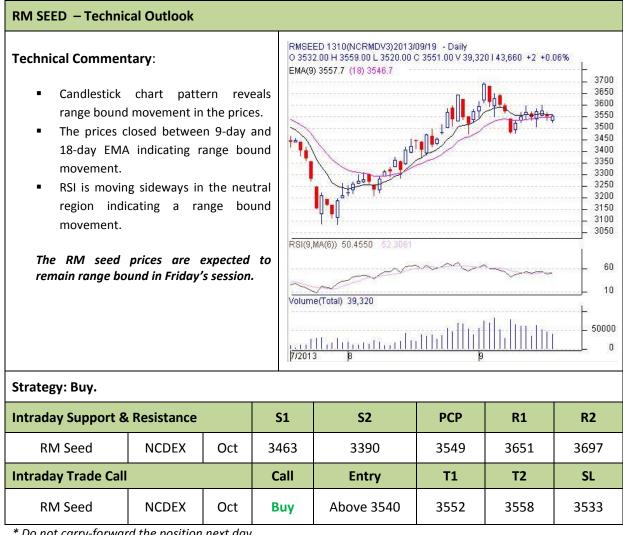

## AGRIWATCH

**Commodity: Rapeseed/Mustard** 

**Contract: Oct** 

## **Exchange: NCDEX** Expiry: Oct 18th, 2013

\* Do not carry-forward the position next day.