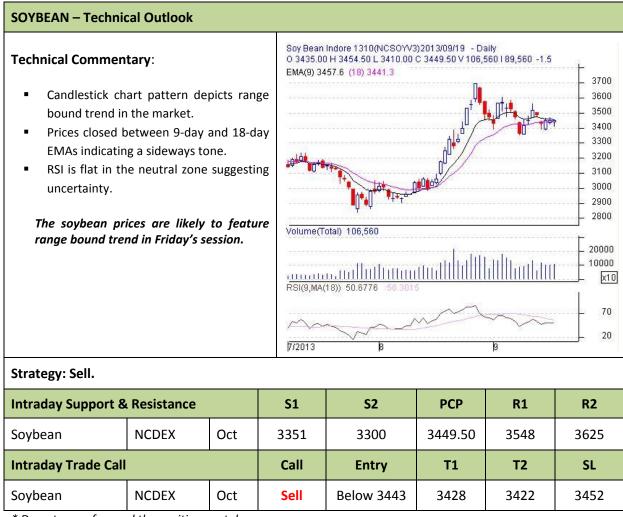

Commodity: Soybean

**Contract: Oct** 

## Exchange: NCDEX Expiry: Oct 18<sup>th</sup>, 2013

\* Do not carry-forward the position next day.