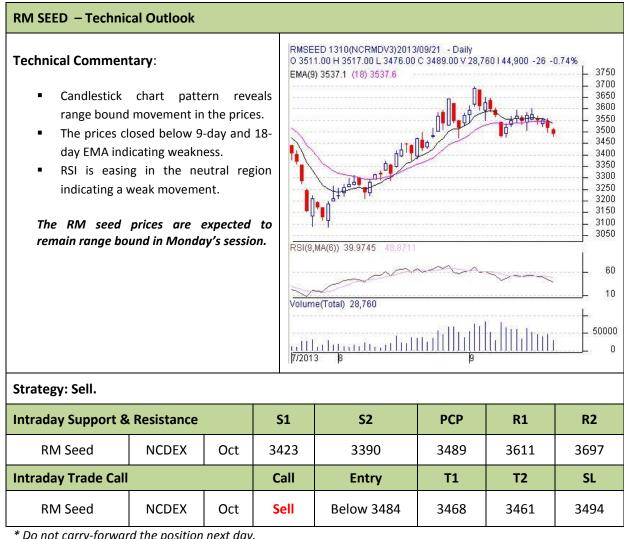

## AGRIWATCH

**Commodity: Rapeseed/Mustard** 

**Contract: Oct** 

## **Exchange: NCDEX** Expiry: Oct 18th, 2013

\* Do not carry-forward the position next day.