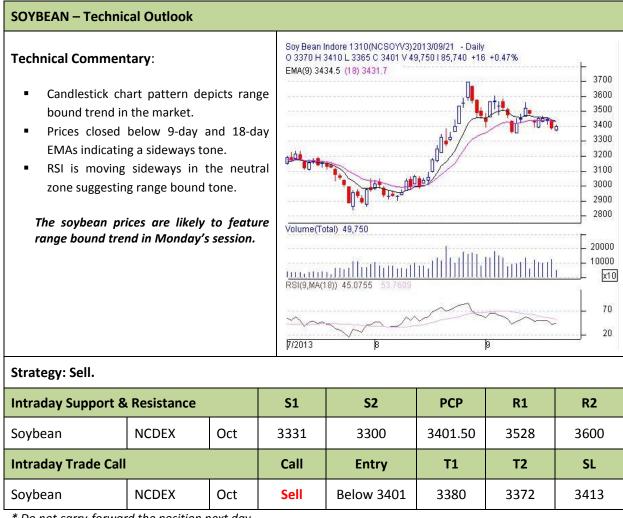

**Commodity: Soybean** 

**Contract: Oct** 

## Exchange: NCDEX Expiry: Oct 18<sup>th</sup>, 2013

\* Do not carry-forward the position next day.