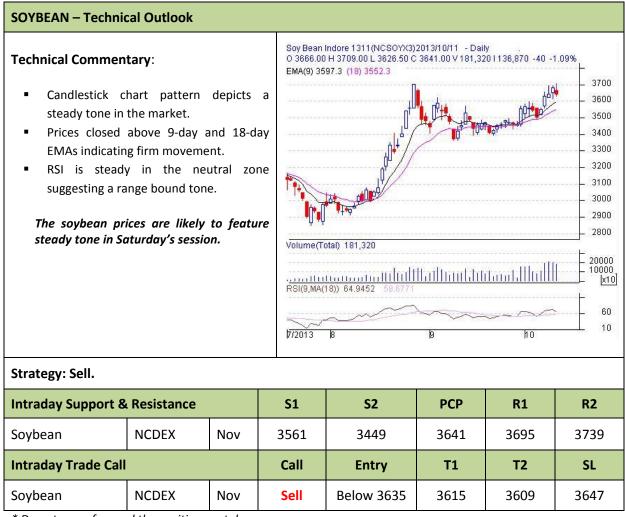

Commodity: Soybean

**Contract: Nov** 

## Exchange: NCDEX Expiry: Nov 20<sup>th</sup>, 2013



\* Do not carry-forward the position next day.

# AGRIWATCH

**Commodity: Rapeseed/Mustard** 

**Contract: Nov** 

# **Exchange: NCDEX**

### Expiry: Nov 20th, 2013

| <ul><li>The prices cl<br/>day EMA ind</li><li>RSI is rising</li></ul> | chart patte<br>movement in<br>osed above 9-<br>icating recove<br>g in the ner<br>m sentiments.<br>prices are e | the price<br>day and<br>ry.<br>utral reg<br>expected | co 359<br>EMA(9<br>EMA(9<br>EMA(9<br>EMA(9<br>EMA(9<br>EMA(9<br>EMA(9<br>EMA(9<br>EMA(9<br>EMA(9<br>EMA(9<br>EMA(9<br>EMA(9<br>EMA(9<br>EMA(9<br>EMA(9<br>EMA(9<br>EMA(9<br>EMA(9<br>EMA(9<br>EMA(9<br>EMA(9<br>EMA(9<br>EMA(9<br>EMA(9<br>EMA(9<br>EMA(9<br>EMA(9<br>EMA(9<br>EMA(9<br>EMA(9<br>EMA(9<br>EMA(9<br>EMA(9<br>EMA(9<br>EMA(9<br>EMA(9<br>EMA(9<br>EMA(9<br>EMA(9<br>EMA(9<br>EMA(9<br>EM