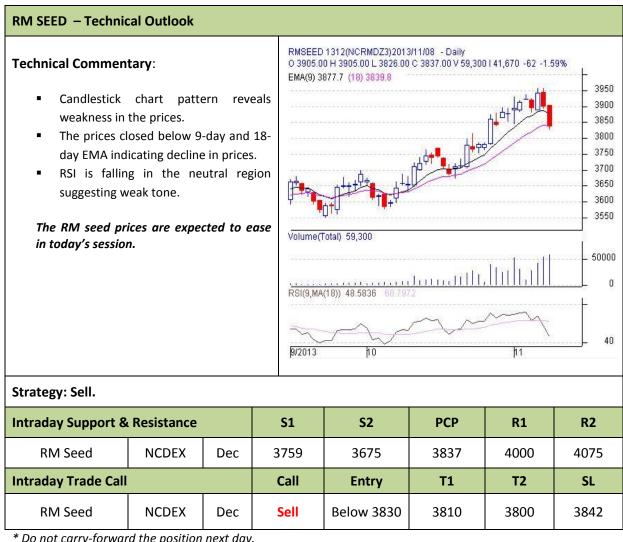

## AGRIWATCH

**Commodity: Rapeseed/Mustard** 

**Contract: Dec** 

## **Exchange: NCDEX** Expiry: Dec 20th, 2013

\* Do not carry-forward the position next day.