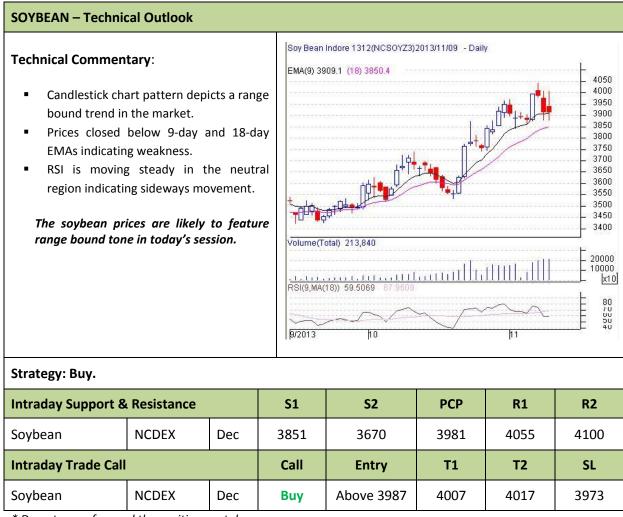

Commodity: Soybean

**Contract: Dec** 

## Exchange: NCDEX Expiry: Dec 20<sup>th</sup>, 2013

\* Do not carry-forward the position next day.