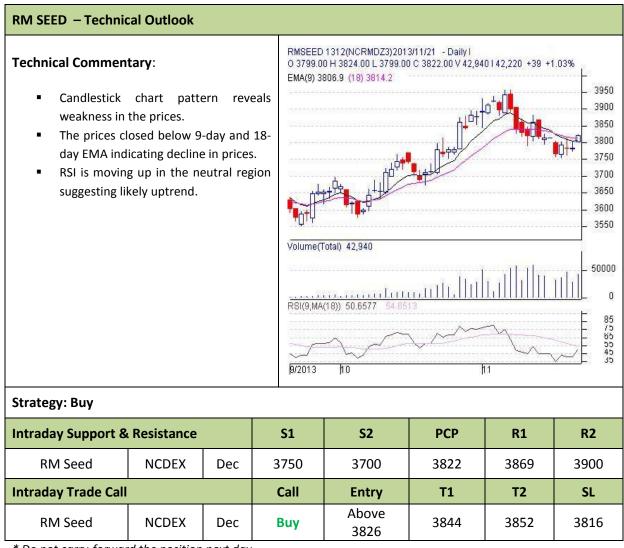

## AW AGRIWATCH

**Commodity: Rapeseed/Mustard** 

**Contract: Dec** 

## Exchange: NCDEX Expiry: Dec 20th, 2013

\* Do not carry-forward the position next day.