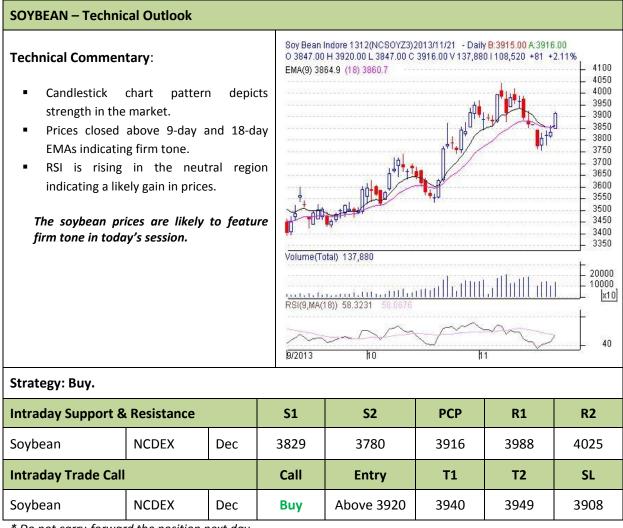

Commodity: Soybean

**Contract: Dec** 

## Exchange: NCDEX Expiry: Dec 20<sup>th</sup>, 2013

\* Do not carry-forward the position next day.