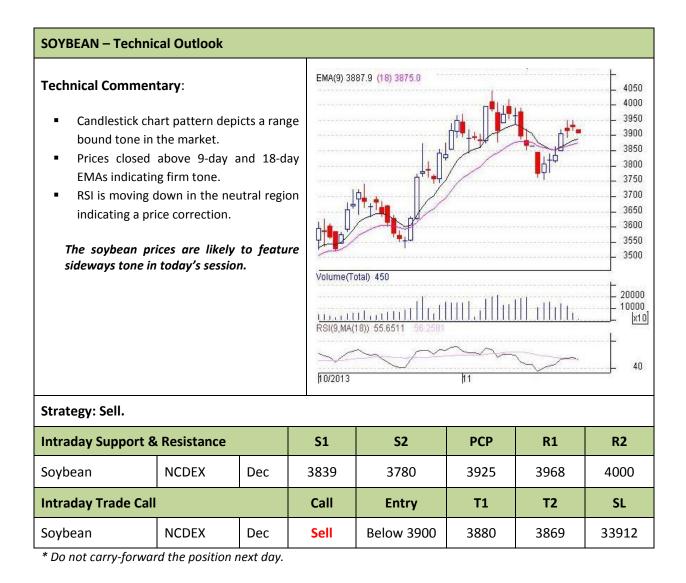

Commodity: Soybean

**Contract: Dec** 

## Exchange: NCDEX Expiry: Dec 20<sup>th</sup>, 2013