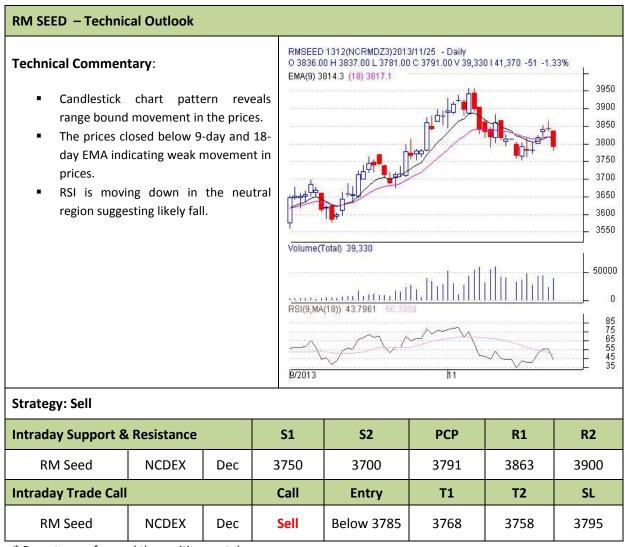

## AW AGRIWATCH

**Commodity: Rapeseed/Mustard** 

**Contract: Dec** 

## Exchange: NCDEX Expiry: Dec 20th, 2013

\* Do not carry-forward the position next day.