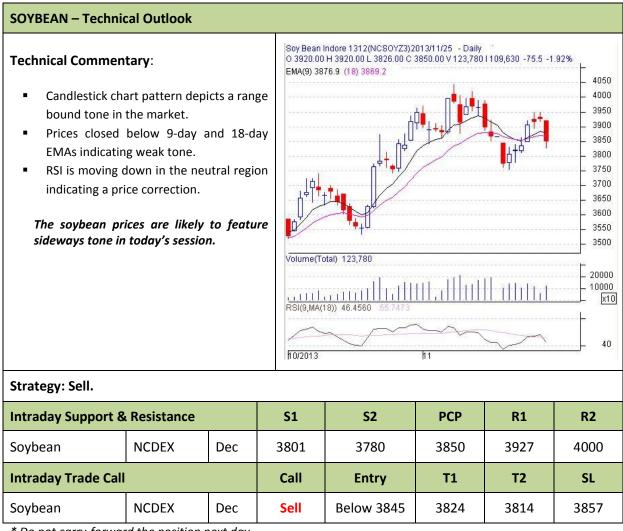

**Commodity: Soybean** 

**Contract: Dec** 

## Exchange: NCDEX Expiry: Dec 20<sup>th</sup>, 2013

\* Do not carry-forward the position next day.