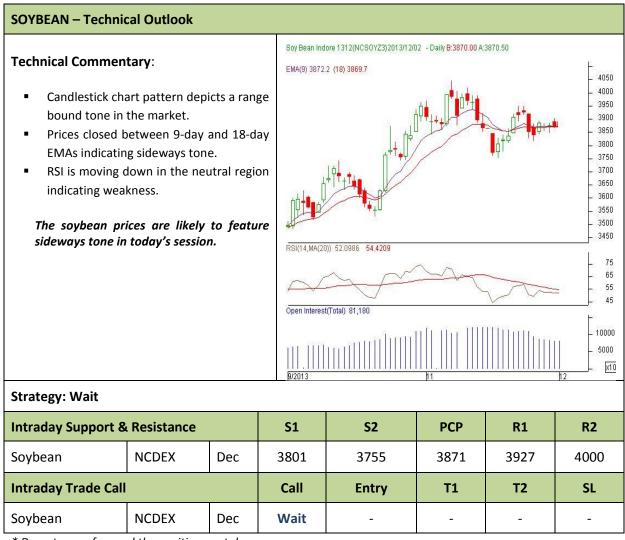

Commodity: Soybean

**Contract: Dec** 

## Exchange: NCDEX Expiry: Dec 20<sup>th</sup>, 2013

\* Do not carry-forward the position next day.

**Commodity: Rapeseed/Mustard** 

**Contract: Dec** 