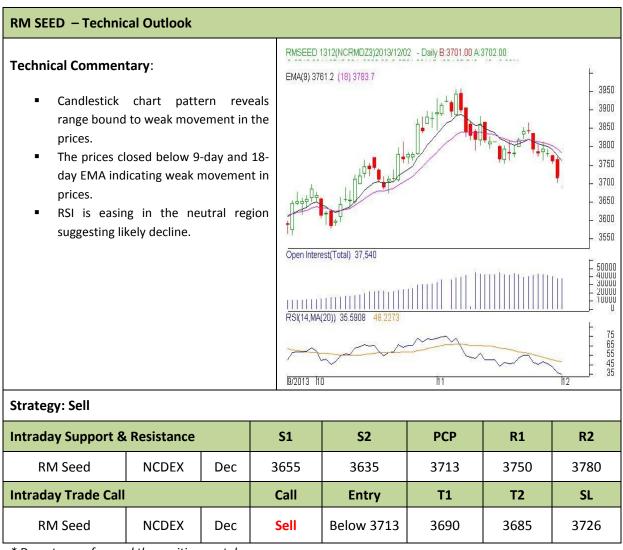

## Exchange: NCDEX Expiry: Dec 20th, 2013

\* Do not carry-forward the position next day.