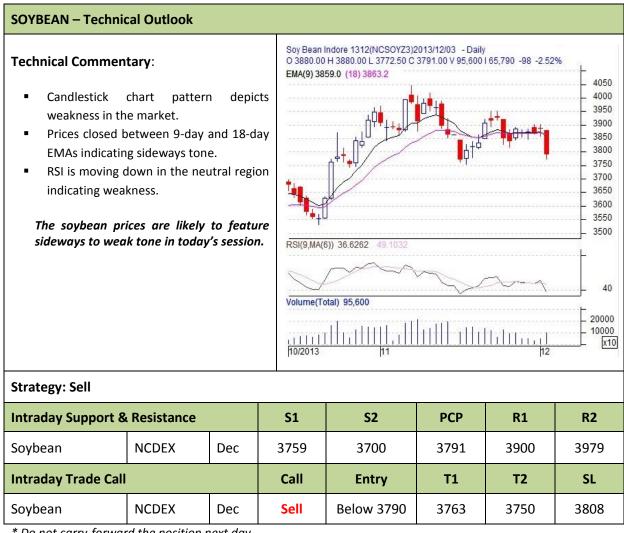

**Commodity: Soybean** 

**Contract: Dec** 

## Exchange: NCDEX Expiry: Dec 20<sup>th</sup>, 2013

\* Do not carry-forward the position next day.

**Commodity: Rapeseed/Mustard** 

**Contract: Dec** 