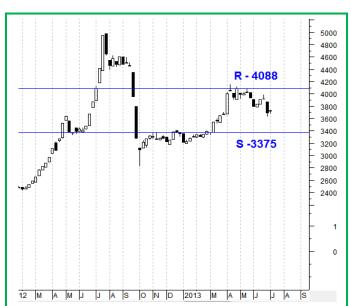

## Oilseed Prices at Key Spot Markets:

| Soybean  Soybean  Soybean  Soybean  Soybean  Bur Bur Bara Bara Bara Blan MandiJh Plan Jhala  Jai Alv SriGang De                                                                                                                                                                                                                                                                                                                                                                                                                                                                                                                                                                                                                                                                                                                                                                                                                                                                                                                                                                                                                                                                                                                                                                                                                                                                                                                                                                                                                                                                                                                                                                                                                                                                                                                                                                                                                                                                                                                                                                                                                | re –Plant re –Mandi pur-Plant ur – Mandi ta-Plant i – Mandi ndi-Plant di-Mandi an-Plant an-Mandi nawani alawar– Kota t Delivery war-Mandi | 05.07.2013<br>3700-3760<br>3550-3650<br>3700-3750<br>3600-3700<br>3675<br>3550-3600<br>3670<br>3550-3600<br>3650<br>3450-3525 | 28.06.2013<br>3625-3675<br>3500-3600<br>3600-3650<br>3400-3600<br>3600<br>3500<br>3525-3630<br>3525-3530<br>3580-3600<br>3500-3525 | +85<br>+50<br>+100<br>+100<br>+75<br>+100<br>+40<br>+70<br>+50<br>Unch |
|--------------------------------------------------------------------------------------------------------------------------------------------------------------------------------------------------------------------------------------------------------------------------------------------------------------------------------------------------------------------------------------------------------------------------------------------------------------------------------------------------------------------------------------------------------------------------------------------------------------------------------------------------------------------------------------------------------------------------------------------------------------------------------------------------------------------------------------------------------------------------------------------------------------------------------------------------------------------------------------------------------------------------------------------------------------------------------------------------------------------------------------------------------------------------------------------------------------------------------------------------------------------------------------------------------------------------------------------------------------------------------------------------------------------------------------------------------------------------------------------------------------------------------------------------------------------------------------------------------------------------------------------------------------------------------------------------------------------------------------------------------------------------------------------------------------------------------------------------------------------------------------------------------------------------------------------------------------------------------------------------------------------------------------------------------------------------------------------------------------------------------|-------------------------------------------------------------------------------------------------------------------------------------------|-------------------------------------------------------------------------------------------------------------------------------|------------------------------------------------------------------------------------------------------------------------------------|------------------------------------------------------------------------|
| Soybean  Soybean  Soybean  Soybean  Soybean  Bur Bur Bara Bara Bara Blan MandiJh Plan Jhala  Jai Alv SriGang De                                                                                                                                                                                                                                                                                                                                                                                                                                                                                                                                                                                                                                                                                                                                                                                                                                                                                                                                                                                                                                                                                                                                                                                                                                                                                                                                                                                                                                                                                                                                                                                                                                                                                                                                                                                                                                                                                                                                                                                                                | re –Mandi pur-Plant ur – Mandi ta-Plant i – Mandi ndi-Plant di-Mandi an-Plant an-Mandi nawani alawar– Kota t Delivery                     | 3550-3650<br>3700-3750<br>3600-3700<br>3675<br>3550-3600<br>3670<br>3550-3600<br>3650<br>3450-3525                            | 3500-3600<br>3600-3650<br>3400-3600<br>3600<br>3500<br>3625-3630<br>3525-3530<br>3580-3600<br>3500-3525                            | +50<br>+100<br>+100<br>+75<br>+100<br>+40<br>+70<br>+50                |
| Soybean  Soybean  Soybean  Soybean  Soybean  Bur  Bur  Bara  Bara  Bir  MandiJh  Plan  Jhala  SriGang  Are  Are  Are  North Are  Are  North Are | pur-Plant ur – Mandi ta-Plant a – Mandi ndi-Plant di-Mandi an-Plant an-Mandi nawani alawar– Kota t Delivery                               | 3700-3750<br>3600-3700<br>3675<br>3550-3600<br>3670<br>3550-3600<br>3650<br>3450-3525                                         | 3600-3650<br>3400-3600<br>3600<br>3500<br>3625-3630<br>3525-3530<br>3580-3600<br>3500-3525                                         | +100<br>+100<br>+75<br>+100<br>+40<br>+70<br>+50                       |
| Soybean  Soybean  Soybean  Soybean  Bur  Bur  Bara  Bara  Bir  MandiJh  Plan  Jhala  Jhala  SriGang  Do  Ag  N                                                                                                                                                                                                                                                                                                                                                                                                                                                                                                                                                                                                                                                                                                                                                                                                                                                                                                                                                                                                                                                                                                                                                                                                                                                                                                                                                                                                                                                                                                                                                                                                                                                                                                                                                                                                                                                                                                                                                                                                                 | ur – Mandi ta-Plant a – Mandi ndi-Plant di-Mandi an-Plant an-Mandi nawani alawar– Kota t Delivery                                         | 3600-3700<br>3675<br>3550-3600<br>3670<br>3550-3600<br>3650<br>3450-3525                                                      | 3400-3600<br>3600<br>3500<br>3625-3630<br>3525-3530<br>3580-3600<br>3500-3525                                                      | +100<br>+75<br>+100<br>+40<br>+70<br>+50                               |
| Soybean  Soybean  Soybean  Soybean  Bur  Bur  Bara  Bara  Bir  MandiJh  Plan  Jhala  Jhala  SriGang  Do  Ag  N                                                                                                                                                                                                                                                                                                                                                                                                                                                                                                                                                                                                                                                                                                                                                                                                                                                                                                                                                                                                                                                                                                                                                                                                                                                                                                                                                                                                                                                                                                                                                                                                                                                                                                                                                                                                                                                                                                                                                                                                                 | ta-Plant  I – Mandi  Indi-Plant  di-Mandi  an-Plant  an-Mandi  nawani  alawar– Kota  t Delivery                                           | 3675<br>3550-3600<br>3670<br>3550-3600<br>3650<br>3450-3525                                                                   | 3600<br>3500<br>3625-3630<br>3525-3530<br>3580-3600<br>3500-3525                                                                   | +75<br>+100<br>+40<br>+70<br>+50                                       |
| Soybean  Run Bun Bar Bara Bin MandiJh Plan Jhala  Jai Alv SriGang De                                                                                                                                                                                                                                                                                                                                                                                                                                                                                                                                                                                                                                                                                                                                                                                                                                                                                                                                                                                                                                                                                                                                                                                                                                                                                                                                                                                                                                                                                                                                                                                                                                                                                                                                                                                                                                                                                                                                                                                                                                                           | n – Mandi<br>ndi-Plant<br>di-Mandi<br>an-Plant<br>an-Mandi<br>nawani<br>alawar– Kota<br>t Delivery                                        | 3550-3600<br>3670<br>3550-3600<br>3650<br>3450-3525                                                                           | 3500<br>3625-3630<br>3525-3530<br>3580-3600<br>3500-3525                                                                           | +100<br>+40<br>+70<br>+50                                              |
| Soybean  Bur  Bur  Bar  Bara  Bir  MandiJh  Plan  Jhala  Jhala  SriGang  Do  Ag  N                                                                                                                                                                                                                                                                                                                                                                                                                                                                                                                                                                                                                                                                                                                                                                                                                                                                                                                                                                                                                                                                                                                                                                                                                                                                                                                                                                                                                                                                                                                                                                                                                                                                                                                                                                                                                                                                                                                                                                                                                                             | ndi-Plant di-Mandi an-Plant an-Mandi nawani alawar– Kota t Delivery                                                                       | 3670<br>3550-3600<br>3650<br>3450-3525                                                                                        | 3625-3630<br>3525-3530<br>3580-3600<br>3500-3525                                                                                   | +40<br>+70<br>+50                                                      |
| Bur Bur Bar Bar Bar Bir MandiJh Plan Jhala Jhala SriGang Do An                                                                                                                                                                                                                                                                                                                                                                                                                                                                                                                                                                                                                                                                                                                                                                                                                                                                                                                                                                                                                                                                                                                                                                                                                                                                                                                                                                                                                                                                                                                                                                                                                                                                                                                                                                                                                                                                                                                                                                                                                             | di-Mandi<br>an-Plant<br>an-Mandi<br>nawani<br>alawar– Kota<br>t Delivery                                                                  | 3550-3600<br>3650<br>3450-3525                                                                                                | 3525-3530<br>3580-3600<br>3500-3525                                                                                                | +70<br>+50                                                             |
| Bara Bara Blan MandiJh Plan Jhala  Jai Alv SriGang De                                                                                                                                                                                                                                                                                                                                                                                                                                                                                                                                                                                                                                                                                                                                                                                                                                                                                                                                                                                                                                                                                                                                                                                                                                                                                                                                                                                                                                                                                                                                                                                                                                                                                                                                                                                                                                                                                                                                                                                                                                                                          | an-Plant<br>an-Mandi<br>nawani<br>alawar– Kota<br>t Delivery                                                                              | 3650<br>3450-3525                                                                                                             | 3580-3600<br>3500-3525                                                                                                             | +50                                                                    |
| Bara Bit MandiJh Plan Jhala  Jai Alv SriGang De Ag N                                                                                                                                                                                                                                                                                                                                                                                                                                                                                                                                                                                                                                                                                                                                                                                                                                                                                                                                                                                                                                                                                                                                                                                                                                                                                                                                                                                                                                                                                                                                                                                                                                                                                                                                                                                                                                                                                                                                                                                                                                                                           | an-Mandi<br>nawani<br>alawar– Kota<br>t Delivery                                                                                          | 3450-3525                                                                                                                     | 3500-3525                                                                                                                          |                                                                        |
| Rapeseed/Mustard  Bi MandiJh Plan Jhala  Jai Alv SriGanç Do                                                                                                                                                                                                                                                                                                                                                                                                                                                                                                                                                                                                                                                                                                                                                                                                                                                                                                                                                                                                                                                                                                                                                                                                                                                                                                                                                                                                                                                                                                                                                                                                                                                                                                                                                                                                                                                                                                                                                                                                                                                                    | nawani<br>alawar– Kota<br>t Delivery                                                                                                      |                                                                                                                               |                                                                                                                                    | Unch                                                                   |
| Rapeseed/Mustard  MandiJh Plan Jhala  SriGang Delta Agency Agency N                                                                                                                                                                                                                                                                                                                                                                                                                                                                                                                                                                                                                                                                                                                                                                                                                                                                                                                                                                                                                                                                                                                                                                                                                                                                                                                                                                                                                                                                                                                                                                                                                                                                                                                                                                                                                                                                                                                                                                                                                                                            | alawar– Kota<br>t Delivery                                                                                                                | 3650                                                                                                                          | 3600                                                                                                                               |                                                                        |
| Jhala  Jai  Ala  SriGang  De  Agents   | •                                                                                                                                         |                                                                                                                               | 0000                                                                                                                               | +50                                                                    |
| Rapeseed/Mustard  Alv  SriGang  Delta  Agency  Agency  Note: The second  |                                                                                                                                           | 3550-3600                                                                                                                     | 3550                                                                                                                               | +50                                                                    |
| Rapeseed/Mustard  Alv  SriGang  Delta  Agency  Agency  Note: The second  |                                                                                                                                           |                                                                                                                               |                                                                                                                                    |                                                                        |
| Rapeseed/Mustard  Aq                                                                                                                                                                                                                                                                                                                                                                                                                                                                                                                                                                                                                                                                                                                                                                                                                                                                                                                                                                                                                                                                                                                                                                                                                                                                                                                                                                                                                                                                                                                                                                                                                                                                                                                                                                                                                                                                                                                                                                                                                                                                                                           | pur – C                                                                                                                                   | 3480-3485                                                                                                                     | 3460-3465                                                                                                                          | +20                                                                    |
| Rapeseed/Mustard  Aq                                                                                                                                                                                                                                                                                                                                                                                                                                                                                                                                                                                                                                                                                                                                                                                                                                                                                                                                                                                                                                                                                                                                                                                                                                                                                                                                                                                                                                                                                                                                                                                                                                                                                                                                                                                                                                                                                                                                                                                                                                                                                                           | war – C                                                                                                                                   | 3400                                                                                                                          | 3250                                                                                                                               | +150                                                                   |
| Rapeseed/Mustard  Ag                                                                                                                                                                                                                                                                                                                                                                                                                                                                                                                                                                                                                                                                                                                                                                                                                                                                                                                                                                                                                                                                                                                                                                                                                                                                                                                                                                                                                                                                                                                                                                                                                                                                                                                                                                                                                                                                                                                                                                                                                                                                                                           | ganagar(NC)                                                                                                                               | 3040                                                                                                                          | 3050                                                                                                                               | -10                                                                    |
| A <sub>1</sub>                                                                                                                                                                                                                                                                                                                                                                                                                                                                                                                                                                                                                                                                                                                                                                                                                                                                                                                                                                                                                                                                                                                                                                                                                                                                                                                                                                                                                                                                                                                                                                                                                                                                                                                                                                                                                                                                                                                                                                                                                                                                                                                 | elhi– C                                                                                                                                   | 3420-3425                                                                                                                     | 3400                                                                                                                               | +25                                                                    |
| N                                                                                                                                                                                                                                                                                                                                                                                                                                                                                                                                                                                                                                                                                                                                                                                                                                                                                                                                                                                                                                                                                                                                                                                                                                                                                                                                                                                                                                                                                                                                                                                                                                                                                                                                                                                                                                                                                                                                                                                                                                                                                                                              | Kota                                                                                                                                      | 2900-3050                                                                                                                     | 3000-3100                                                                                                                          | -50                                                                    |
|                                                                                                                                                                                                                                                                                                                                                                                                                                                                                                                                                                                                                                                                                                                                                                                                                                                                                                                                                                                                                                                                                                                                                                                                                                                                                                                                                                                                                                                                                                                                                                                                                                                                                                                                                                                                                                                                                                                                                                                                                                                                                                                                | gra - C                                                                                                                                   | 3640                                                                                                                          | 3590                                                                                                                               | +50                                                                    |
|                                                                                                                                                                                                                                                                                                                                                                                                                                                                                                                                                                                                                                                                                                                                                                                                                                                                                                                                                                                                                                                                                                                                                                                                                                                                                                                                                                                                                                                                                                                                                                                                                                                                                                                                                                                                                                                                                                                                                                                                                                                                                                                                | eewai                                                                                                                                     | 3400                                                                                                                          | 3380                                                                                                                               | +20                                                                    |
| Hap                                                                                                                                                                                                                                                                                                                                                                                                                                                                                                                                                                                                                                                                                                                                                                                                                                                                                                                                                                                                                                                                                                                                                                                                                                                                                                                                                                                                                                                                                                                                                                                                                                                                                                                                                                                                                                                                                                                                                                                                                                                                                                                            | our (UP)                                                                                                                                  | 3400                                                                                                                          | 3380                                                                                                                               | +20                                                                    |
|                                                                                                                                                                                                                                                                                                                                                                                                                                                                                                                                                                                                                                                                                                                                                                                                                                                                                                                                                                                                                                                                                                                                                                                                                                                                                                                                                                                                                                                                                                                                                                                                                                                                                                                                                                                                                                                                                                                                                                                                                                                                                                                                |                                                                                                                                           |                                                                                                                               |                                                                                                                                    |                                                                        |
| Groundnut Seed F                                                                                                                                                                                                                                                                                                                                                                                                                                                                                                                                                                                                                                                                                                                                                                                                                                                                                                                                                                                                                                                                                                                                                                                                                                                                                                                                                                                                                                                                                                                                                                                                                                                                                                                                                                                                                                                                                                                                                                                                                                                                                                               | Rajkot                                                                                                                                    | 825                                                                                                                           | 775                                                                                                                                | +50                                                                    |
|                                                                                                                                                                                                                                                                                                                                                                                                                                                                                                                                                                                                                                                                                                                                                                                                                                                                                                                                                                                                                                                                                                                                                                                                                                                                                                                                                                                                                                                                                                                                                                                                                                                                                                                                                                                                                                                                                                                                                                                                                                                                                                                                |                                                                                                                                           |                                                                                                                               |                                                                                                                                    |                                                                        |
| Gu                                                                                                                                                                                                                                                                                                                                                                                                                                                                                                                                                                                                                                                                                                                                                                                                                                                                                                                                                                                                                                                                                                                                                                                                                                                                                                                                                                                                                                                                                                                                                                                                                                                                                                                                                                                                                                                                                                                                                                                                                                                                                                                             | ulbarga                                                                                                                                   | -                                                                                                                             | -                                                                                                                                  | -                                                                      |
| Sunflower Seed                                                                                                                                                                                                                                                                                                                                                                                                                                                                                                                                                                                                                                                                                                                                                                                                                                                                                                                                                                                                                                                                                                                                                                                                                                                                                                                                                                                                                                                                                                                                                                                                                                                                                                                                                                                                                                                                                                                                                                                                                                                                                                                 | Latur                                                                                                                                     | 3450-3850                                                                                                                     | 3250-3550                                                                                                                          | +300                                                                   |
| S                                                                                                                                                                                                                                                                                                                                                                                                                                                                                                                                                                                                                                                                                                                                                                                                                                                                                                                                                                                                                                                                                                                                                                                                                                                                                                                                                                                                                                                                                                                                                                                                                                                                                                                                                                                                                                                                                                                                                                                                                                                                                                                              |                                                                                                                                           | 3850-4000                                                                                                                     | 3900-4000                                                                                                                          | Unch                                                                   |
|                                                                                                                                                                                                                                                                                                                                                                                                                                                                                                                                                                                                                                                                                                                                                                                                                                                                                                                                                                                                                                                                                                                                                                                                                                                                                                                                                                                                                                                                                                                                                                                                                                                                                                                                                                                                                                                                                                                                                                                                                                                                                                                                | olapur                                                                                                                                    |                                                                                                                               |                                                                                                                                    |                                                                        |
| Sesame Seed Mumbai                                                                                                                                                                                                                                                                                                                                                                                                                                                                                                                                                                                                                                                                                                                                                                                                                                                                                                                                                                                                                                                                                                                                                                                                                                                                                                                                                                                                                                                                                                                                                                                                                                                                                                                                                                                                                                                                                                                                                                                                                                                                                                             | olapur                                                                                                                                    | 10850                                                                                                                         | 10850                                                                                                                              | Unch                                                                   |

Soybean Prices are in INR/Qtl. Mandi prices – Loose, Mustard Seed Prices are in INR/Qtl.C –Condition (42%), \*Groundnut seed inRs/20 kg, Sunflower Seed in Rs/Qtl