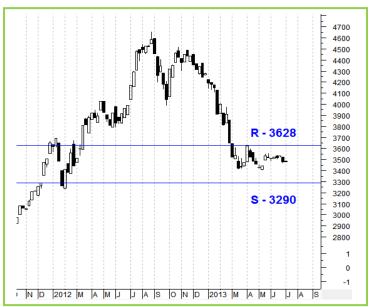

## Oilseed Prices at Key Spot Markets:

| Soybean  Soybean  Soybean  Soybean  Soybean  Bur Bur Bara Bara Bara Blan MandiJh Plan Jhala  Jai Alv SriGang De                                                                                                                                                                                                                                                                                                                                                                                                                                                                                                                                                                                                                                                                                                                                                                                                                                                                                                                                                                                                                                                                                                                                                                                                                                                                                                                                                                                                                                                                                                                                                                                                                                                                                                                                                                                                                                                                                                                                                                                                                | re –Plant re –Mandi pur-Plant ur – Mandi ta-Plant i – Mandi ndi-Plant di-Mandi an-Plant an-Mandi nawani alawar– Kota t Delivery war-Mandi | 05.07.2013<br>3700-3760<br>3550-3650<br>3700-3750<br>3600-3700<br>3675<br>3550-3600<br>3670<br>3550-3600<br>3650<br>3450-3525 | 28.06.2013<br>3625-3675<br>3500-3600<br>3600-3650<br>3400-3600<br>3600<br>3500<br>3525-3630<br>3525-3530<br>3580-3600<br>3500-3525 | +85<br>+50<br>+100<br>+100<br>+75<br>+100<br>+40<br>+70<br>+50<br>Unch |
|--------------------------------------------------------------------------------------------------------------------------------------------------------------------------------------------------------------------------------------------------------------------------------------------------------------------------------------------------------------------------------------------------------------------------------------------------------------------------------------------------------------------------------------------------------------------------------------------------------------------------------------------------------------------------------------------------------------------------------------------------------------------------------------------------------------------------------------------------------------------------------------------------------------------------------------------------------------------------------------------------------------------------------------------------------------------------------------------------------------------------------------------------------------------------------------------------------------------------------------------------------------------------------------------------------------------------------------------------------------------------------------------------------------------------------------------------------------------------------------------------------------------------------------------------------------------------------------------------------------------------------------------------------------------------------------------------------------------------------------------------------------------------------------------------------------------------------------------------------------------------------------------------------------------------------------------------------------------------------------------------------------------------------------------------------------------------------------------------------------------------------|-------------------------------------------------------------------------------------------------------------------------------------------|-------------------------------------------------------------------------------------------------------------------------------|------------------------------------------------------------------------------------------------------------------------------------|------------------------------------------------------------------------|
| Soybean  Soybean  Soybean  Soybean  Soybean  Bur Bur Bara Bara Bara Blan MandiJh Plan Jhala  Jai Alv SriGang De                                                                                                                                                                                                                                                                                                                                                                                                                                                                                                                                                                                                                                                                                                                                                                                                                                                                                                                                                                                                                                                                                                                                                                                                                                                                                                                                                                                                                                                                                                                                                                                                                                                                                                                                                                                                                                                                                                                                                                                                                | re –Mandi pur-Plant ur – Mandi ta-Plant i – Mandi ndi-Plant di-Mandi an-Plant an-Mandi nawani alawar– Kota t Delivery                     | 3550-3650<br>3700-3750<br>3600-3700<br>3675<br>3550-3600<br>3670<br>3550-3600<br>3650<br>3450-3525                            | 3500-3600<br>3600-3650<br>3400-3600<br>3600<br>3500<br>3625-3630<br>3525-3530<br>3580-3600<br>3500-3525                            | +50<br>+100<br>+100<br>+75<br>+100<br>+40<br>+70<br>+50                |
| Soybean  Soybean  Soybean  Soybean  Soybean  Bur  Bur  Bara  Bara  Bir  MandiJh  Plan  Jhala  SriGang  Are  Are  Are  North Are  Are  North Are | pur-Plant ur – Mandi ta-Plant a – Mandi ndi-Plant di-Mandi an-Plant an-Mandi nawani alawar– Kota t Delivery                               | 3700-3750<br>3600-3700<br>3675<br>3550-3600<br>3670<br>3550-3600<br>3650<br>3450-3525                                         | 3600-3650<br>3400-3600<br>3600<br>3500<br>3625-3630<br>3525-3530<br>3580-3600<br>3500-3525                                         | +100<br>+100<br>+75<br>+100<br>+40<br>+70<br>+50                       |
| Soybean  Soybean  Soybean  Soybean  Bur  Bur  Bara  Bara  Bir  MandiJh  Plan  Jhala  Jhala  SriGang  Do  Ag  N                                                                                                                                                                                                                                                                                                                                                                                                                                                                                                                                                                                                                                                                                                                                                                                                                                                                                                                                                                                                                                                                                                                                                                                                                                                                                                                                                                                                                                                                                                                                                                                                                                                                                                                                                                                                                                                                                                                                                                                                                 | ur – Mandi ta-Plant a – Mandi ndi-Plant di-Mandi an-Plant an-Mandi nawani alawar– Kota t Delivery                                         | 3600-3700<br>3675<br>3550-3600<br>3670<br>3550-3600<br>3650<br>3450-3525                                                      | 3400-3600<br>3600<br>3500<br>3625-3630<br>3525-3530<br>3580-3600<br>3500-3525                                                      | +100<br>+75<br>+100<br>+40<br>+70<br>+50                               |
| Soybean  Soybean  Soybean  Soybean  Bur  Bur  Bara  Bara  Bir  MandiJh  Plan  Jhala  Jhala  SriGang  Do  Ag  N                                                                                                                                                                                                                                                                                                                                                                                                                                                                                                                                                                                                                                                                                                                                                                                                                                                                                                                                                                                                                                                                                                                                                                                                                                                                                                                                                                                                                                                                                                                                                                                                                                                                                                                                                                                                                                                                                                                                                                                                                 | ta-Plant  I – Mandi  Indi-Plant  di-Mandi  an-Plant  an-Mandi  nawani  alawar– Kota  t Delivery                                           | 3675<br>3550-3600<br>3670<br>3550-3600<br>3650<br>3450-3525                                                                   | 3600<br>3500<br>3625-3630<br>3525-3530<br>3580-3600<br>3500-3525                                                                   | +75<br>+100<br>+40<br>+70<br>+50                                       |
| Soybean  Run Bun Bar Bara Bin MandiJh Plan Jhala  Jai Alv SriGang De                                                                                                                                                                                                                                                                                                                                                                                                                                                                                                                                                                                                                                                                                                                                                                                                                                                                                                                                                                                                                                                                                                                                                                                                                                                                                                                                                                                                                                                                                                                                                                                                                                                                                                                                                                                                                                                                                                                                                                                                                                                           | n – Mandi<br>ndi-Plant<br>di-Mandi<br>an-Plant<br>an-Mandi<br>nawani<br>alawar– Kota<br>t Delivery                                        | 3550-3600<br>3670<br>3550-3600<br>3650<br>3450-3525                                                                           | 3500<br>3625-3630<br>3525-3530<br>3580-3600<br>3500-3525                                                                           | +100<br>+40<br>+70<br>+50                                              |
| Soybean  Bur  Bur  Bar  Bara  Bir  MandiJh  Plan  Jhala  Jhala  SriGang  Do  Ag  N                                                                                                                                                                                                                                                                                                                                                                                                                                                                                                                                                                                                                                                                                                                                                                                                                                                                                                                                                                                                                                                                                                                                                                                                                                                                                                                                                                                                                                                                                                                                                                                                                                                                                                                                                                                                                                                                                                                                                                                                                                             | ndi-Plant di-Mandi an-Plant an-Mandi nawani alawar– Kota t Delivery                                                                       | 3670<br>3550-3600<br>3650<br>3450-3525                                                                                        | 3625-3630<br>3525-3530<br>3580-3600<br>3500-3525                                                                                   | +40<br>+70<br>+50                                                      |
| Bur Bur Bar Bar Bar Bir MandiJh Plan Jhala Jhala SriGang Do An                                                                                                                                                                                                                                                                                                                                                                                                                                                                                                                                                                                                                                                                                                                                                                                                                                                                                                                                                                                                                                                                                                                                                                                                                                                                                                                                                                                                                                                                                                                                                                                                                                                                                                                                                                                                                                                                                                                                                                                                                             | di-Mandi<br>an-Plant<br>an-Mandi<br>nawani<br>alawar– Kota<br>t Delivery                                                                  | 3550-3600<br>3650<br>3450-3525                                                                                                | 3525-3530<br>3580-3600<br>3500-3525                                                                                                | +70<br>+50                                                             |
| Bara Bara Blan MandiJh Plan Jhala  Jai Alv SriGang De                                                                                                                                                                                                                                                                                                                                                                                                                                                                                                                                                                                                                                                                                                                                                                                                                                                                                                                                                                                                                                                                                                                                                                                                                                                                                                                                                                                                                                                                                                                                                                                                                                                                                                                                                                                                                                                                                                                                                                                                                                                                          | an-Plant<br>an-Mandi<br>nawani<br>alawar– Kota<br>t Delivery                                                                              | 3650<br>3450-3525                                                                                                             | 3580-3600<br>3500-3525                                                                                                             | +50                                                                    |
| Bara Bit MandiJh Plan Jhala  Jai Alv SriGang De Ag N                                                                                                                                                                                                                                                                                                                                                                                                                                                                                                                                                                                                                                                                                                                                                                                                                                                                                                                                                                                                                                                                                                                                                                                                                                                                                                                                                                                                                                                                                                                                                                                                                                                                                                                                                                                                                                                                                                                                                                                                                                                                           | an-Mandi<br>nawani<br>alawar– Kota<br>t Delivery                                                                                          | 3450-3525                                                                                                                     | 3500-3525                                                                                                                          |                                                                        |
| Rapeseed/Mustard  Bi MandiJh Plan Jhala  Jai Alv SriGanç Do                                                                                                                                                                                                                                                                                                                                                                                                                                                                                                                                                                                                                                                                                                                                                                                                                                                                                                                                                                                                                                                                                                                                                                                                                                                                                                                                                                                                                                                                                                                                                                                                                                                                                                                                                                                                                                                                                                                                                                                                                                                                    | nawani<br>alawar– Kota<br>t Delivery                                                                                                      |                                                                                                                               |                                                                                                                                    | Unch                                                                   |
| Rapeseed/Mustard  MandiJh Plan Jhala  SriGang Delta Agency Agency N                                                                                                                                                                                                                                                                                                                                                                                                                                                                                                                                                                                                                                                                                                                                                                                                                                                                                                                                                                                                                                                                                                                                                                                                                                                                                                                                                                                                                                                                                                                                                                                                                                                                                                                                                                                                                                                                                                                                                                                                                                                            | alawar– Kota<br>t Delivery                                                                                                                | 3650                                                                                                                          | 3600                                                                                                                               |                                                                        |
| Jhala  Jai  Ala  SriGang  De  Agents   | •                                                                                                                                         |                                                                                                                               | 0000                                                                                                                               | +50                                                                    |
| Rapeseed/Mustard  Alv  SriGang  Delta  Agency  Agency  Note: The second  |                                                                                                                                           | 3550-3600                                                                                                                     | 3550                                                                                                                               | +50                                                                    |
| Rapeseed/Mustard  Alv  SriGang  Delta  Agency  Agency  Note: The second  |                                                                                                                                           |                                                                                                                               |                                                                                                                                    |                                                                        |
| Rapeseed/Mustard  Aq                                                                                                                                                                                                                                                                                                                                                                                                                                                                                                                                                                                                                                                                                                                                                                                                                                                                                                                                                                                                                                                                                                                                                                                                                                                                                                                                                                                                                                                                                                                                                                                                                                                                                                                                                                                                                                                                                                                                                                                                                                                                                                           | pur – C                                                                                                                                   | 3480-3485                                                                                                                     | 3460-3465                                                                                                                          | +20                                                                    |
| Rapeseed/Mustard  Aq                                                                                                                                                                                                                                                                                                                                                                                                                                                                                                                                                                                                                                                                                                                                                                                                                                                                                                                                                                                                                                                                                                                                                                                                                                                                                                                                                                                                                                                                                                                                                                                                                                                                                                                                                                                                                                                                                                                                                                                                                                                                                                           | war – C                                                                                                                                   | 3400                                                                                                                          | 3250                                                                                                                               | +150                                                                   |
| Rapeseed/Mustard  Ag                                                                                                                                                                                                                                                                                                                                                                                                                                                                                                                                                                                                                                                                                                                                                                                                                                                                                                                                                                                                                                                                                                                                                                                                                                                                                                                                                                                                                                                                                                                                                                                                                                                                                                                                                                                                                                                                                                                                                                                                                                                                                                           | ganagar(NC)                                                                                                                               | 3040                                                                                                                          | 3050                                                                                                                               | -10                                                                    |
| A <sub>1</sub>                                                                                                                                                                                                                                                                                                                                                                                                                                                                                                                                                                                                                                                                                                                                                                                                                                                                                                                                                                                                                                                                                                                                                                                                                                                                                                                                                                                                                                                                                                                                                                                                                                                                                                                                                                                                                                                                                                                                                                                                                                                                                                                 | elhi– C                                                                                                                                   | 3420-3425                                                                                                                     | 3400                                                                                                                               | +25                                                                    |
| N                                                                                                                                                                                                                                                                                                                                                                                                                                                                                                                                                                                                                                                                                                                                                                                                                                                                                                                                                                                                                                                                                                                                                                                                                                                                                                                                                                                                                                                                                                                                                                                                                                                                                                                                                                                                                                                                                                                                                                                                                                                                                                                              | Kota                                                                                                                                      | 2900-3050                                                                                                                     | 3000-3100                                                                                                                          | -50                                                                    |
|                                                                                                                                                                                                                                                                                                                                                                                                                                                                                                                                                                                                                                                                                                                                                                                                                                                                                                                                                                                                                                                                                                                                                                                                                                                                                                                                                                                                                                                                                                                                                                                                                                                                                                                                                                                                                                                                                                                                                                                                                                                                                                                                | gra - C                                                                                                                                   | 3640                                                                                                                          | 3590                                                                                                                               | +50                                                                    |
|                                                                                                                                                                                                                                                                                                                                                                                                                                                                                                                                                                                                                                                                                                                                                                                                                                                                                                                                                                                                                                                                                                                                                                                                                                                                                                                                                                                                                                                                                                                                                                                                                                                                                                                                                                                                                                                                                                                                                                                                                                                                                                                                | eewai                                                                                                                                     | 3400                                                                                                                          | 3380                                                                                                                               | +20                                                                    |
| Hap                                                                                                                                                                                                                                                                                                                                                                                                                                                                                                                                                                                                                                                                                                                                                                                                                                                                                                                                                                                                                                                                                                                                                                                                                                                                                                                                                                                                                                                                                                                                                                                                                                                                                                                                                                                                                                                                                                                                                                                                                                                                                                                            | our (UP)                                                                                                                                  | 3400                                                                                                                          | 3380                                                                                                                               | +20                                                                    |
|                                                                                                                                                                                                                                                                                                                                                                                                                                                                                                                                                                                                                                                                                                                                                                                                                                                                                                                                                                                                                                                                                                                                                                                                                                                                                                                                                                                                                                                                                                                                                                                                                                                                                                                                                                                                                                                                                                                                                                                                                                                                                                                                |                                                                                                                                           |                                                                                                                               |                                                                                                                                    |                                                                        |
| Groundnut Seed F                                                                                                                                                                                                                                                                                                                                                                                                                                                                                                                                                                                                                                                                                                                                                                                                                                                                                                                                                                                                                                                                                                                                                                                                                                                                                                                                                                                                                                                                                                                                                                                                                                                                                                                                                                                                                                                                                                                                                                                                                                                                                                               | Rajkot                                                                                                                                    | 825                                                                                                                           | 775                                                                                                                                | +50                                                                    |
|                                                                                                                                                                                                                                                                                                                                                                                                                                                                                                                                                                                                                                                                                                                                                                                                                                                                                                                                                                                                                                                                                                                                                                                                                                                                                                                                                                                                                                                                                                                                                                                                                                                                                                                                                                                                                                                                                                                                                                                                                                                                                                                                |                                                                                                                                           |                                                                                                                               |                                                                                                                                    |                                                                        |
| Gu                                                                                                                                                                                                                                                                                                                                                                                                                                                                                                                                                                                                                                                                                                                                                                                                                                                                                                                                                                                                                                                                                                                                                                                                                                                                                                                                                                                                                                                                                                                                                                                                                                                                                                                                                                                                                                                                                                                                                                                                                                                                                                                             | ulbarga                                                                                                                                   | -                                                                                                                             | -                                                                                                                                  | -                                                                      |
| Sunflower Seed                                                                                                                                                                                                                                                                                                                                                                                                                                                                                                                                                                                                                                                                                                                                                                                                                                                                                                                                                                                                                                                                                                                                                                                                                                                                                                                                                                                                                                                                                                                                                                                                                                                                                                                                                                                                                                                                                                                                                                                                                                                                                                                 | Latur                                                                                                                                     | 3450-3850                                                                                                                     | 3250-3550                                                                                                                          | +300                                                                   |
| S                                                                                                                                                                                                                                                                                                                                                                                                                                                                                                                                                                                                                                                                                                                                                                                                                                                                                                                                                                                                                                                                                                                                                                                                                                                                                                                                                                                                                                                                                                                                                                                                                                                                                                                                                                                                                                                                                                                                                                                                                                                                                                                              |                                                                                                                                           | 3850-4000                                                                                                                     | 3900-4000                                                                                                                          | Unch                                                                   |
|                                                                                                                                                                                                                                                                                                                                                                                                                                                                                                                                                                                                                                                                                                                                                                                                                                                                                                                                                                                                                                                                                                                                                                                                                                                                                                                                                                                                                                                                                                                                                                                                                                                                                                                                                                                                                                                                                                                                                                                                                                                                                                                                | olapur                                                                                                                                    |                                                                                                                               |                                                                                                                                    |                                                                        |
| Sesame Seed Mumbai                                                                                                                                                                                                                                                                                                                                                                                                                                                                                                                                                                                                                                                                                                                                                                                                                                                                                                                                                                                                                                                                                                                                                                                                                                                                                                                                                                                                                                                                                                                                                                                                                                                                                                                                                                                                                                                                                                                                                                                                                                                                                                             | olapur                                                                                                                                    | 10850                                                                                                                         | 10850                                                                                                                              | Unch                                                                   |

Soybean Prices are in INR/Qtl. Mandi prices – Loose, Mustard Seed Prices are in INR/Qtl.C –Condition (42%), \*Groundnut seed inRs/20 kg, Sunflower Seed in Rs/Qtl