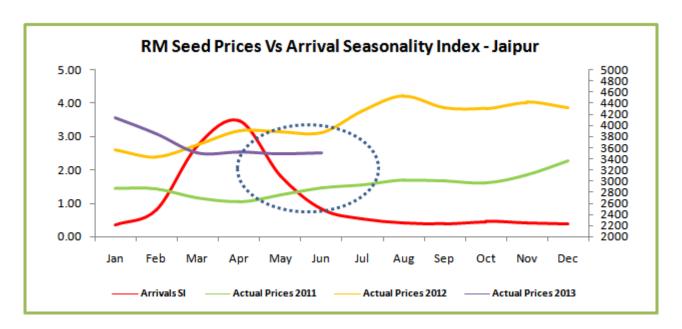

ange-bound movement with firm -bias in near-term - WEEK. The prices are likely to feature mild gain and witness the 3740-3830 levels (Indore, Plant basis).



# Rapeseed - Mustard Seed

Mustard seed skid in sync with soybean and cautious buying from millers in anticipation of further fall in the prices. Higher Malaysian palm oil failed to lend upward support to the seed prices. The domestic mustard seed closely tracks BMD CPO.

Better soybean planting continued to pressure the domestic oilseeds in recent days. Further, absence of any fresh demand in mustard oil from major consuming states like West Bengal, Kashmir, Bihar and UP remained bearish for the seed.

Mustard oil and seeds in key mandis across Madhya Pradesh, Rajasthan and Gujarat featured weak tone as due to slow down in buying.



## RM Seed Supply, Rajasthan

| RM Seed Arrivals in Rajasthan in Bags (85 kg each).   |  |  |  |  |
|-------------------------------------------------------|--|--|--|--|
| Weekly Arrivals Week Ago Corresponding Week Last Year |  |  |  |  |
| 4,65,000 5,20,000 3,12,000                            |  |  |  |  |

We feel the seed prices to edged-up in coming weeks on supportive buying and likely higher international vegetable oil market. The domestic mustard seed closely tracks BMD CPO.

.





#### Technical Analysis:

4/2013

#### **NCDEX RM Seed Futures**

## EMA(9) 3543.1 (18) 3543.1 EMA(9) 3543.1 (18) 3543.1 3750 3700 3600 3550 3450 3400 RSI(9,MA(6)) 27.6763

#### RM Seed Spot, Jaipur



| Supports & Resistances NCDEX Aug RM Seed |      |      |      |      |
|--------------------------