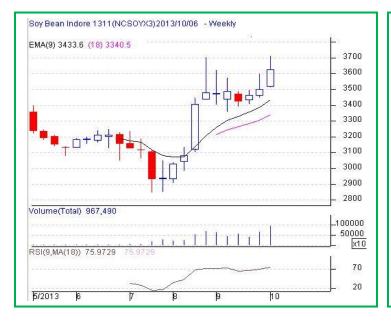

## **Technical Analysis:**

### NCDEX Soybean Futures-Weekly Chart

### Soybean Spot, Indore

**Support & Resistance NCDEX Nov Soybean** 

| <b>S2</b> | <b>S1</b> | PCP  | R1   | R2   |
|-----------|-----------|------|------|------|
| 3475      | 3549      | 3626 | 3690 | 3771 |

- > Soybean prices depicted a firm trend during the week in review.
- RSI is moving steady in the neutral zone which indicates a range bound trend in prices in the coming days.
- Prices are expected to witness a range bound tone with a firm bias during the coming week.
- Trade Recommendation (NCDEX Soybean Nov) Week: BUY between 3600-3620. Levels: Target 3680; SL -3575.