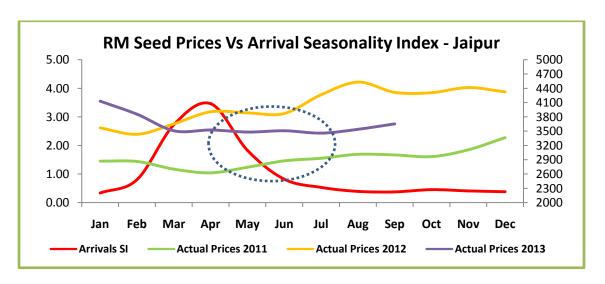

Rapeseed/mustard seed prices at key markets witnessed gains during the week under consideration. Prices felt slight pressure on new crop oilseeds arrivals in the domestic markets. However, the approaching season end and improved seasonal demand for oils continued to lend strong support to the market.

Domestically, higher kharif oilseeds crop prospects on higher acreage will continue to pressurize the markets as domestic stockpiles of oilseeds are set to witness increase compared to previous year. The fourth advance estimate of production released by the government pegs the oilseed production for 2012-13 at 31.01 million tons. RM seed is estimated at 78.20 lakh tons compared to 66.04 lakh tons in 2011-12. On the international front, global rapeseed supplies are estimated by Oil World to reach an all-time high of 70 million tons, up 2.5% from a year earlier.