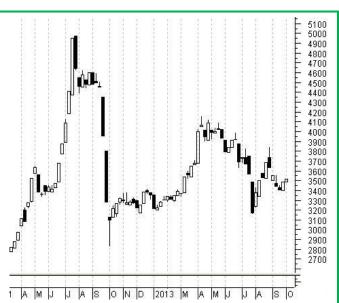

### Soybean Spot, Indore

**Support & Resistance NCDEX Nov Soybean** 

| <b>S2</b> | <b>S1</b> | PCP  | R1   | R2   |
|-----------|-----------|------|------|------|
| 3475      | 3549      | 3626 | 3690 | 3771 |