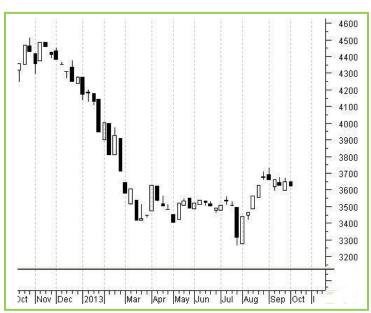

and expected seasonal demand for oils are likely to impart a range bound direction to the market in the coming days.



## RM Seed Supply, Rajasthan

| RM Seed Arrivals in Rajasthan in Bags (85 kg each).   |         |         |  |  |
|-------------------------------------------------------|---------|---------|--|--|
| Weekly Arrivals Week Ago Corresponding Week Last Year |         |         |  |  |
| 255,000                                               | 250,000 | 250,000 |  |  |



### **Technical Analysis:**

### **NCDEX RM Seed Futures**

#### RMSEED 1311(NCRMDX3)2013/10/06 - Weekly EMA(9) 3567.7 (18) 3567.7 3750 3700 3650 3600 3550 3500 3450 3400 3350 3300 3250 3200 3150 3100 Volume(Total) 316,800 30000 20000 10000 x10 RSI(9,MA(18)) 55,9920 56 51 46 7/2013

### RM Seed Spot, Jaipur



| Support & Resistance NCDEX RM Seed Nov |      |      |      |      |  |
|----------------------------------------|------|------|------|------|--|
| S2                                     | S1   | PCP  | R1   | R2   |  |
| 3465                                   | 3521 | 3688 | 3735 | 3800 |  |

- Candlestick chart pattern reveals a steady to firm trend in mustard seed prices.
- > RSI is moving up in the neutral zone indicating a firm tone in the near term.
- > Trade Recommendation (NCDEX RM SEED Nov) Week: BUY between 3650-3670 for a target 3750; SL -3600.

**Trade Recommendation RM Seed Spot (Jaipur basis)**: In spot the RM seed prices are expected to feature range bound movement in the coming days on expected improved demand. The prices are likely to witness 3650-3750 Rs/qtl level in