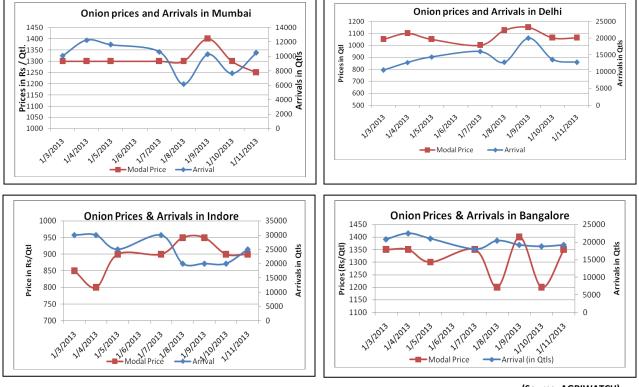

## **Onion Prices & Arrivals in Producing & Consumption Centers**

(Source: AGRIWATCH)

#### Onion Prices & Arrivals in Major Mandis as on 11/01/2013

| Mandi                                                    | Lasalgaon | Pimpalgaon | Pune | Mumbai    | Indore   | Bangalore | Belgaum  |  |  |
|----------------------------------------------------------|-----------|------------|------|-----------|----------|-----------|----------|--|--|
| Price (in Qtl)                                           | 1350-1400 | Closed     | 1300 | 1000-1500 | 500-1300 | 1200-1500 | 600-1500 |  |  |
| Arrivals (in Qtl)                                        | 13125     | Closed     | 5500 | 10500     | 25000    | 19200     | 318      |  |  |
| Onion Prices & Arrivals in Major Mandis as on 10/01/2013 |           |            |      |           |          |           |          |  |  |
| Mandi                                                    | Lasalgaon | Pimpalgaon | Pune | Mumbai    | Indore   | Bangalore | Belgaum  |  |  |
| Price (in Qtl)                                           | 1300-1375 | 1250-1300  | 1300 | 1100-1500 | 500-1300 | 800-1600  | 600-1500 |  |  |
| Arrivals (in Qtl)                                        | 11250     | 12500      | 7000 | 7650      | 20000    | 18780     | 3878     |  |  |