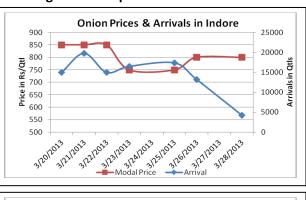

## Onion wholesale Prices & Arrivals in Producing & Consumption Centers

(Source: AGRIWATCH)

### Onion Prices & Arrivals in Major Mandis as on 28.3.2013

| Mandis         | Lasalgaon | Pimpalgaon | Bhavnagar | Mumbai    | Indore   | Bangalore | Belgaum  |
|----------------|-----------|------------|-----------|-----------|----------|-----------|----------|
| Price (Rs/Qtl) | Close     | Close      | Close     | 1000-1300 | 500-1100 | 800-1300  | 700-1350 |
| Arrivals (Qtl) | Close     | Close      | Close     | 11000     | 4200     | 15000     | 1000     |

Onion Prices & Arrivals in Major Mandis as on 26.3.2013

| Mandis         | Lasalgaon | Pimpalgaon | Bhavnagar | Mumbai   | Indore   | Bangalore | Belgaum |
|----------------|-----------|------------|-----------|----------|----------|-----------|---------|
| Price (Rs/Qtl) | 700-1160  | 700-1136   | 950-1120  | 800-1100 | 500-1100 | 900-1300  | Close   |
| Arrivals (Qtl) | 25080     | 20329      | 12000     | 15000    | 13200    | 12000     | Close   |