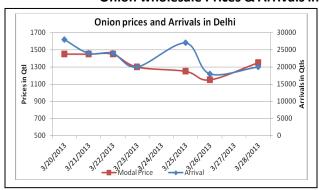

## Onion wholesale Prices & Arrivals in Producing & Consumption Centers

(Source: AGRIWATCH)

### Onion Prices & Arrivals in Major Mandis as on 28.3.2013

| Mandis         | Lasalgaon | Pimpalgaon | Bhavnagar | Mumbai    | Indore   | Bangalore | Belgaum  |
|----------------|-----------|------------|-----------|-----------|----------|-----------|----------|
| Price (Rs/Qtl) | Close     | Close      | Close     | 1000-1300 | 500-1100 | 800-1300  | 700-1350 |
| Arrivals (Qtl) | Close     | Close      | Close     | 11000     | 4200     | 15000     | 1000     |

Onion Prices & Arrivals in Major Mandis as on 26.3.2013

| Mandis         | Lasalgaon | Pimpalgaon | Bhavnagar | Mumbai   | Indore   | Bangalore | Belgaum |
|----------------|-----------|------------|-----------|----------|----------|-----------|---------|
| Price (Rs/Qtl) | 700-1160  | 700-1136   | 950-1120  | 800-1100 | 500-1100 | 900-1300  | Close   |
| Arrivals (Qtl) | 25080     | 20329      | 12000     | 15000    | 13200    | 12000     | Close   |