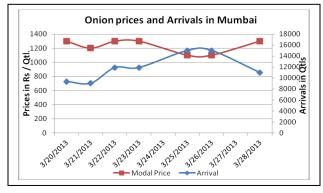

## Onion wholesale Prices & Arrivals in Producing & Consumption Centers

(Source: AGRIWATCH)

### Onion Prices & Arrivals in Major Mandis as on 28.3.2013

| Mandis         | Lasalgaon | Pimpalgaon | Bhavnagar | Mumbai    | Indore   | Bangalore | Belgaum  |
|----------------|-----------|------------|-----------|-----------|----------|-----------|----------|
| Price (Rs/Qtl) | Close     | Close      | Close     | 1000-1300 | 500-1100 | 800-1300  | 700-1350 |
| Arrivals (Qtl) | Close     | Close      | Close     | 11000     | 4200     | 15000     | 1000     |

Onion Prices & Arrivals in Major Mandis as on 26.3.2013

| Mandis         | Lasalgaon | Pimpalgaon | Bhavnagar | Mumbai   | Indore   | Bangalore | Belgaum |
|----------------|-----------|------------|-----------|----------|----------|-----------|---------|
| Price (Rs/Qtl) | 700-1160  | 700-1136   | 950-1120  | 800-1100 | 500-1100 | 900-1300  | Close   |
| Arrivals (Qtl) | 25080     | 20329      | 12000     | 15000    | 13200    | 12000     | Close   |