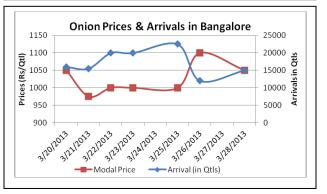

## Onion wholesale Prices & Arrivals in Producing & Consumption Centers

(Source: AGRIWATCH)

### Onion Prices & Arrivals in Major Mandis as on 28.3.2013

| Mandis         | Lasalgaon | Pimpalgaon | Bhavnagar | Mumbai    | Indore   | Bangalore | Belgaum  |
|----------------|-----------|------------|-----------|-----------|----------|-----------|----------|
| Price (Rs/Qtl) | Close     | Close      | Close     | 1000-1300 | 500-1100 | 800-1300  | 700-1350 |
| Arrivals (Qtl) | Close     | Close      | Close     | 11000     | 4200     | 15000     | 1000     |

Onion Prices & Arrivals in Major Mandis as on 26.3.2013

| Mandis         | Lasalgaon | Pimpalgaon | Bhavnagar | Mumbai   | Indore   | Bangalore | Belgaum |
|----------------|-----------|------------|-----------|----------|----------|-----------|---------|
| Price (Rs/Qtl) | 700-1160  | 700-1136   | 950-1120  | 800-1100 | 500-1100 | 900-1300  | Close   |
| Arrivals (Qtl) | 25080     | 20329      | 12000     | 15000    | 13200    | 12000     | Close   |