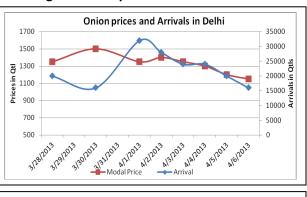

#### **Onion Fundamentals:**

- In Lasalgaon market of Maharashtra, market modal price of onion is Rs 930/ quintal as compared to Rs 850/ quintal in last 3-4 days. Prices have increased by approximately 10% with increase in arrivals as there is good demand for rabi onion for stocking purpose.
- According to trade sources in Maharashtra export demand s coming from gulf countries, Indonesia,
  Bangladesh and Pakistan. This week demand is low as compared to previous week.
- In Delhi, prices have fallen to Rs 1216/ quintal from Rs 1366/ quintal in last 3-4 days whereas average arrivals have also declined to 20000 quintals from 22000 quintals per day.
- In North Eastern part of India, maximum prices were seen in Itanagar at Rs 3500/ quintal followed by Aizwal and Dimapur at Rs 3000/ quintal and Rs 2500/ quintal respectively.

### Onion wholesale Prices & Arrivals in Producing & Consumption Centers

(Source: AGRIWATCH)