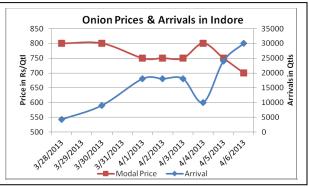

### Onion wholesale Prices & Arrivals in Producing & Consumption Centers

(Source: AGRIWATCH)

## Onion Prices & Arrivals in Major Mandis as on 06.4.2013

| Mandis         | Lasalgaon | Pimpalgaon | Bhavnagar | Mumbai    | Indore  | Bangalore | Belgaum  |
|----------------|-----------|------------|-----------|-----------|---------|-----------|----------|
| Price (Rs/Qtl) | Close     | Close      | 700-1250  | 1000-1200 | 500-900 | 900-1300  | 500-1200 |
| Arrivals (QtI) | Close     | Close      | 19000     | 9150      | 30000   | 15000     | 7500     |

### Onion Prices & Arrivals in Major Mandis as on 05.4.2013

| Mandis         | Lasalgaon | Pimpalgaon | Bhavnagar | Mumbai   | Indore   | Bangalore | Belgaum  |
|----------------|-----------|------------|-----------|----------|----------|-----------|----------|
| Price (Rs/Qtl) | 700-1056  | 611-970    | 850-1250  | 900-1200 | 500-1000 | 900-1300  | 600-1400 |
| Arrivals (QtI) | 19870     | 19750      | 21500     | 15600    | 24000    | 15000     | 3200     |