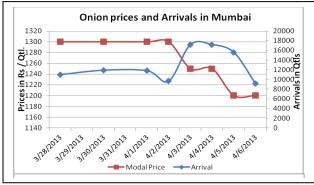

### Onion wholesale Prices & Arrivals in Producing & Consumption Centers

(Source: AGRIWATCH)

## Onion Prices & Arrivals in Major Mandis as on 06.4.2013

| Mandis         | Lasalgaon | Pimpalgaon | Bhavnagar | Mumbai    | Indore  | Bangalore | Belgaum  |
|----------------|-----------|------------|-----------|-----------|---------|-----------|----------|
| Price (Rs/Qtl) | Close     | Close      | 700-1250  | 1000-1200 | 500-900 | 900-1300  | 500-1200 |
| Arrivals (QtI) | Close     | Close      | 19000     | 9150      | 30000   | 15000     | 7500     |

### Onion Prices & Arrivals in Major Mandis as on 05.4.2013

| Mandis         | Lasalgaon | Pimpalgaon | Bhavnagar | Mumbai   | Indore   | Bangalore | Belgaum  |
|----------------|-----------|------------|-----------|----------|----------|-----------|----------|
| Price (Rs/Qtl) | 700-1056  | 611-970    | 850-1250  | 900-1200 | 500-1000 | 900-1300  | 600-1400 |
| Arrivals (QtI) | 19870     | 19750      | 21500     | 15600    | 24000    | 15000     | 3200     |