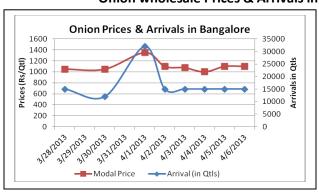

### Onion wholesale Prices & Arrivals in Producing & Consumption Centers

(Source: AGRIWATCH)

## Onion Prices & Arrivals in Major Mandis as on 06.4.2013

| Mandis         | Lasalgaon | Pimpalgaon | Bhavnagar | Mumbai    | Indore  | Bangalore | Belgaum  |
|----------------|-----------|------------|-----------|-----------|---------|-----------|----------|
| Price (Rs/Qtl) | Close     | Close      | 700-1250  | 1000-1200 | 500-900 | 900-1300  | 500-1200 |
| Arrivals (QtI) | Close     | Close      | 19000     | 9150      | 30000   | 15000     | 7500     |

### Onion Prices & Arrivals in Major Mandis as on 05.4.2013

| Mandis         | Lasalgaon | Pimpalgaon | Bhavnagar | Mumbai   | Indore   | Bangalore | Belgaum  |
|----------------|-----------|------------|-----------|----------|----------|-----------|----------|
| Price (Rs/Qtl) | 700-1056  | 611-970    | 850-1250  | 900-1200 | 500-1000 | 900-1300  | 600-1400 |
| Arrivals (QtI) | 19870     | 19750      | 21500     | 15600    | 24000    | 15000     | 3200     |