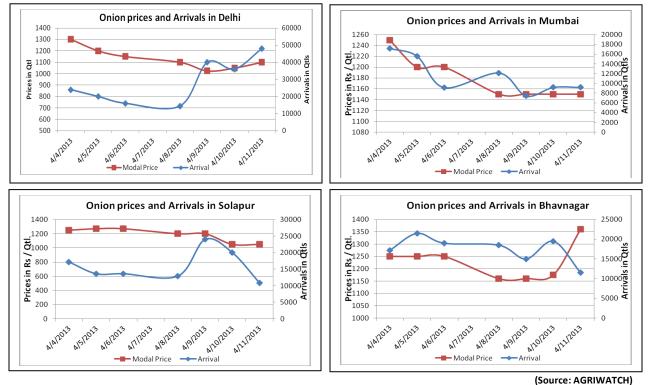

## Onion wholesale Prices & Arrivals in Producing & Consumption Centers

### Onion Prices & Arrivals in Major Mandis as on 11.4.2013

| Mandis                                                  | Lasalgaon | Pimpalgaon | Bhavnagar | Mumbai   | Indore  | Bangalore | Belgaum   |  |  |  |
|---------------------------------------------------------|-----------|------------|-----------|----------|---------|-----------|-----------|--|--|--|
| Price (Rs/Qtl)                                          | Closed    | 600-900    | 1000-1360 | 900-1150 | Closed  | Closed    | 1050-1100 |  |  |  |
| Arrivals (Qtl)                                          | Closed    | 43350      | 11500     | 9200     | Closed  | Closed    | 11500     |  |  |  |
| Onion Prices & Arrivals in Major Mandis as on 10.4.2013 |           |            |           |          |         |           |           |  |  |  |
| Mandis                                                  | Lasalgaon | Pimpalgaon | Bhavnagar | Mumbai   | Indore  | Bangalore | Belgaum   |  |  |  |
| Price (Rs/Qtl)                                          | Closed    | Closed     | 1000-1175 | 900-1150 | 500-800 | 1100-1200 | 1050-1100 |  |  |  |
| Arrivals (Qtl)                                          | Closed    | Closed     | 19500     | 9200     | 40000   | 20000     | 11500     |  |  |  |

(Source: AGRIWATCH)