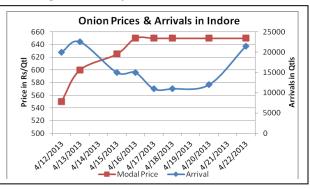

### **Onion Fundamentals:**

- In Indore market which is major producing region arrivals have almost increased by 75% in last two days whereas prices are stable.
- In major markets of Maharashtra, arrival has increased because of higher demand from producing regions. Prices have also increased which indicates strengthens in market.
- In Delhi, arrivals have increased by approximately 25% in last 4-5 days because of higher demand. Market is expected to be firm ahead.
- In Bangalore arrivals are stable but prices have increased slightly because of higher demand of crop in producing regions.