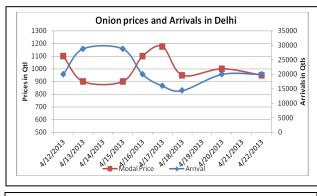

### **Onion Fundamentals:**

- In Indore market which is major producing region arrivals have almost increased by 75% in last two days whereas prices are stable.
- In major markets of Maharashtra, arrival has increased because of higher demand from producing regions. Prices have also increased which indicates strengthens in market.
- In Delhi, arrivals have increased by approximately 25% in last 4-5 days because of higher demand. Market is expected to be firm ahead.
- In Bangalore arrivals are stable but prices have increased slightly because of higher demand of crop in producing regions.