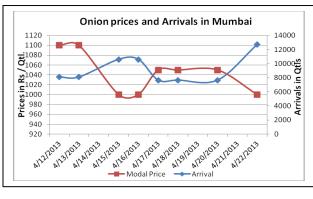

### **Onion Fundamentals:**

- In Indore market which is major producing region arrivals have almost increased by 75% in last two days whereas prices are stable.
- In major markets of Maharashtra, arrival has increased because of higher demand from producing regions. Prices have also increased which indicates strengthens in market.
- In Delhi, arrivals have increased by approximately 25% in last 4-5 days because of higher demand. Market is expected to be firm ahead.
- In Bangalore arrivals are stable but prices have increased slightly because of higher demand of crop in producing regions.