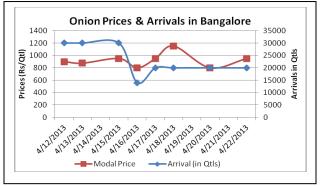

### **Onion Fundamentals:**

- In Indore market which is major producing region arrivals have almost increased by 75% in last two days whereas prices are stable.
- In major markets of Maharashtra, arrival has increased because of higher demand from producing regions. Prices have also increased which indicates strengthens in market.
- In Delhi, arrivals have increased by approximately 25% in last 4-5 days because of higher demand. Market is expected to be firm ahead.
- In Bangalore arrivals are stable but prices have increased slightly because of higher demand of crop in producing regions.