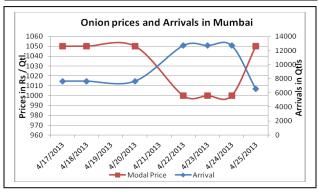

### Onion wholesale Prices & Arrivals in Producing & Consumption Centers

(Source: AGRIWATCH)

### Onion Prices & Arrivals in Major Mandis as on 25.4.2013

| Mandis         | Lasalgaon | Pimpalgaon | Bhavnagar | Mumbai   | Indore  | Bangalore | Belgaum  |
|----------------|-----------|------------|-----------|----------|---------|-----------|----------|
| Price (Rs/Qtl) | 525-921   | 600-915    | Closed    | 800-1050 | 500-900 | 800-1100  | 500-1150 |
| Arrivals (Qtl) | 12500     | 24375      | Closed    | 6550     | 20000   | 22000     | 10000    |

Onion Prices & Arrivals in Major Mandis as on 24.4.2013

| Mandis         | Lasalgaon | Pimpalgaon | Bhavnagar | Mumbai   | Indore  | Bangalore | Belgaum  |
|----------------|-----------|------------|-----------|----------|---------|-----------|----------|
| Price (Rs/Qtl) | 508-925   | 750-940    | 850-1000  | 700-1000 | 500-900 | 800-1100  | 500-1150 |
| Arrivals (Qtl) | 17500     | 20625      | 15000     | 12700    | 30000   | 20000     | 10000    |