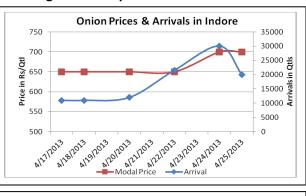

### Onion wholesale Prices & Arrivals in Producing & Consumption Centers

(Source: AGRIWATCH)

### Onion Prices & Arrivals in Major Mandis as on 25.4.2013

| Mandis         | Lasalgaon | Pimpalgaon | Bhavnagar | Mumbai   | Indore  | Bangalore | Belgaum  |
|----------------|-----------|------------|-----------|----------|---------|-----------|----------|
| Price (Rs/Qtl) | 525-921   | 600-915    | Closed    | 800-1050 | 500-900 | 800-1100  | 500-1150 |
| Arrivals (Qtl) | 12500     | 24375      | Closed    | 6550     | 20000   | 22000     | 10000    |

Onion Prices & Arrivals in Major Mandis as on 24.4.2013

| Mandis         | Lasalgaon | Pimpalgaon | Bhavnagar | Mumbai   | Indore  | Bangalore | Belgaum  |
|----------------|-----------|------------|-----------|----------|---------|-----------|----------|
| Price (Rs/Qtl) | 508-925   | 750-940    | 850-1000  | 700-1000 | 500-900 | 800-1100  | 500-1150 |
| Arrivals (Qtl) | 17500     | 20625      | 15000     | 12700    | 30000   | 20000     | 10000    |