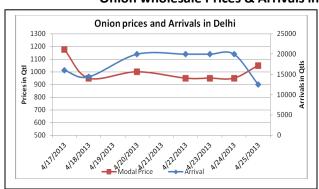

### Onion wholesale Prices & Arrivals in Producing & Consumption Centers

(Source: AGRIWATCH)

### Onion Prices & Arrivals in Major Mandis as on 25.4.2013

| Mandis         | Lasalgaon | Pimpalgaon | Bhavnagar | Mumbai   | Indore  | Bangalore | Belgaum  |
|----------------|-----------|------------|-----------|----------|---------|-----------|----------|
| Price (Rs/Qtl) | 525-921   | 600-915    | Closed    | 800-1050 | 500-900 | 800-1100  | 500-1150 |
| Arrivals (Qtl) | 12500     | 24375      | Closed    | 6550     | 20000   | 22000     | 10000    |

Onion Prices & Arrivals in Major Mandis as on 24.4.2013

| Mandis         | Lasalgaon | Pimpalgaon | Bhavnagar | Mumbai   | Indore  | Bangalore | Belgaum  |
|----------------|-----------|------------|-----------|----------|---------|-----------|----------|
| Price (Rs/Qtl) | 508-925   | 750-940    | 850-1000  | 700-1000 | 500-900 | 800-1100  | 500-1150 |
| Arrivals (Qtl) | 17500     | 20625      | 15000     | 12700    | 30000   | 20000     | 10000    |