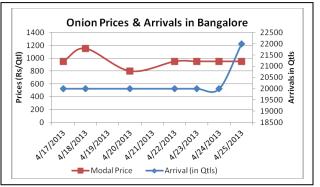

### Onion wholesale Prices & Arrivals in Producing & Consumption Centers

(Source: AGRIWATCH)

### Onion Prices & Arrivals in Major Mandis as on 25.4.2013

| Mandis         | Lasalgaon | Pimpalgaon | Bhavnagar | Mumbai   | Indore  | Bangalore | Belgaum  |
|----------------|-----------|------------|-----------|----------|---------|-----------|----------|
| Price (Rs/Qtl) | 525-921   | 600-915    | Closed    | 800-1050 | 500-900 | 800-1100  | 500-1150 |
| Arrivals (Qtl) | 12500     | 24375      | Closed    | 6550     | 20000   | 22000     | 10000    |

Onion Prices & Arrivals in Major Mandis as on 24.4.2013

| Mandis         | Lasalgaon | Pimpalgaon | Bhavnagar | Mumbai   | Indore  | Bangalore | Belgaum  |
|----------------|-----------|------------|-----------|----------|---------|-----------|----------|
| Price (Rs/Qtl) | 508-925   | 750-940    | 850-1000  | 700-1000 | 500-900 | 800-1100  | 500-1150 |
| Arrivals (Qtl) | 17500     | 20625      | 15000     | 12700    | 30000   | 20000     | 10000    |