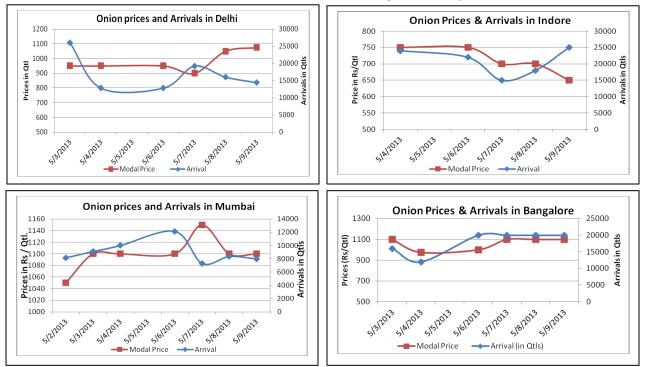

### **Onion wholesale Prices & Arrivals in Producing & Consumption Centers**

#### (Source: AGRIWATCH)