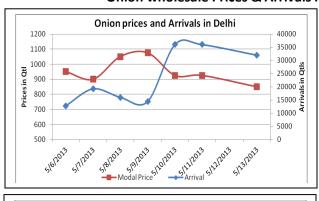

### Onion wholesale Prices & Arrivals in Producing & Consumption Centers

(Source: AGRIWATCH)

#### Onion Prices & Arrivals in Major Mandis as on 13.05.2013

| Mandis         | Lasalgaon | Pimpalgaon | Bhavnagar | Mumbai   | Indore | Bangalore | Belgaum  |
|----------------|-----------|------------|-----------|----------|--------|-----------|----------|
| Price (Rs/Qtl) | 470-990   | 651-977    | 700-900   | 800-1050 | Closed | 800-1200  | 600-1300 |
| Arrivals (Qtl) | 5000      | 13750      | 7500      | 7350     | Closed | 30000     | 8000     |

#### Onion Prices & Arrivals in Major Mandis as on 11.05.2013

| Mandis         | Lasalgaon | Pimpalgaon | Bhavnagar | Mumbai   | Indore  | Bangalore | Belgaum  |
|----------------|-----------|------------|-----------|----------|---------|-----------|----------|
| Price (Rs/QtI) | Closed    | Closed     | 825-1000  | 800-1100 | 500-800 | 800-1200  | 600-1300 |
| Arrivals (Qtl) | Closed    | Closed     | 8500      | 10500    | 18000   | 24000     | 5000     |