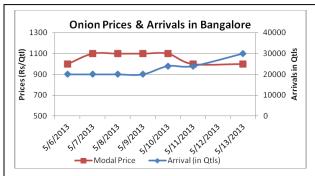

### Onion wholesale Prices & Arrivals in Producing & Consumption Centers

(Source: AGRIWATCH)

#### Onion Prices & Arrivals in Major Mandis as on 13.05.2013

| Mandis         | Lasalgaon | Pimpalgaon | Bhavnagar | Mumbai   | Indore | Bangalore | Belgaum  |
|----------------|-----------|------------|-----------|----------|--------|-----------|----------|
| Price (Rs/Qtl) | 470-990   | 651-977    | 700-900   | 800-1050 | Closed | 800-1200  | 600-1300 |
| Arrivals (Qtl) | 5000      | 13750      | 7500      | 7350     | Closed | 30000     | 8000     |

#### Onion Prices & Arrivals in Major Mandis as on 11.05.2013

| Mandis         | Lasalgaon | Pimpalgaon | Bhavnagar | Mumbai   | Indore  | Bangalore | Belgaum  |
|----------------|-----------|------------|-----------|----------|---------|-----------|----------|
| Price (Rs/QtI) | Closed    | Closed     | 825-1000  | 800-1100 | 500-800 | 800-1200  | 600-1300 |
| Arrivals (Qtl) | Closed    | Closed     | 8500      | 10500    | 18000   | 24000     | 5000     |