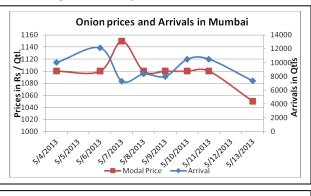

### Onion wholesale Prices & Arrivals in Producing & Consumption Centers

(Source: AGRIWATCH)

#### Onion Prices & Arrivals in Major Mandis as on 13.05.2013

| Mandis         | Lasalgaon | Pimpalgaon | Bhavnagar | Mumbai   | Indore | Bangalore | Belgaum  |
|----------------|-----------|------------|-----------|----------|--------|-----------|----------|
| Price (Rs/Qtl) | 470-990   | 651-977    | 700-900   | 800-1050 | Closed | 800-1200  | 600-1300 |
| Arrivals (Qtl) | 5000      | 13750      | 7500      | 7350     | Closed | 30000     | 8000     |

#### Onion Prices & Arrivals in Major Mandis as on 11.05.2013

| Mandis         | Lasalgaon | Pimpalgaon | Bhavnagar | Mumbai   | Indore  | Bangalore | Belgaum  |
|----------------|-----------|------------|-----------|----------|---------|-----------|----------|
| Price (Rs/QtI) | Closed    | Closed     | 825-1000  | 800-1100 | 500-800 | 800-1200  | 600-1300 |
| Arrivals (Qtl) | Closed    | Closed     | 8500      | 10500    | 18000   | 24000     | 5000     |