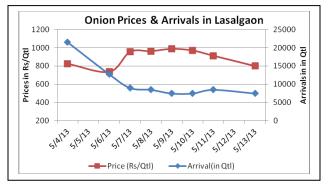

### Onion wholesale Prices & Arrivals in Producing & Consumption Centers

(Source: AGRIWATCH)

#### Onion Prices & Arrivals in Major Mandis as on 13.05.2013

| Mandis         | Lasalgaon | Pimpalgaon | Bhavnagar | Mumbai   | Indore | Bangalore | Belgaum  |
|----------------|-----------|------------|-----------|----------|--------|-----------|----------|
| Price (Rs/Qtl) | 470-990   | 651-977    | 700-900   | 800-1050 | Closed | 800-1200  | 600-1300 |
| Arrivals (Qtl) | 5000      | 13750      | 7500      | 7350     | Closed | 30000     | 8000     |

#### Onion Prices & Arrivals in Major Mandis as on 11.05.2013

| Mandis         | Lasalgaon | Pimpalgaon | Bhavnagar | Mumbai   | Indore  | Bangalore | Belgaum  |
|----------------|-----------|------------|-----------|----------|---------|-----------|----------|
| Price (Rs/QtI) | Closed    | Closed     | 825-1000  | 800-1100 | 500-800 | 800-1200  | 600-1300 |
| Arrivals (Qtl) | Closed    | Closed     | 8500      | 10500    | 18000   | 24000     | 5000     |