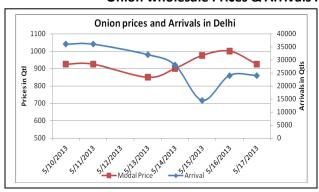

## Onion wholesale Prices & Arrivals in Producing & Consumption Centers

(Source: AGRIWATCH)

## Onion Prices & Arrivals in Major Mandis as on 17.05.2013

| Mandis         | Lasalgaon | Pimpalgaon | Bhavnagar | Mumbai   | Indore  | Bangalore | Belgaum  |
|----------------|-----------|------------|-----------|----------|---------|-----------|----------|
| Price (Rs/Qtl) | 550-981   | 700-1019   | 400-1125  | 800-1150 | 500-800 | 800-1100  | 500-1200 |
| Arrivals (QtI) | 17605     | 10600      | 7500      | 9850     | 30000   | 16000     | 4500     |

#### Onion Prices & Arrivals in Major Mandis as on 16.05.2013

| Mandis         | Lasalgaon | Pimpalgaon | Bhavnagar | Mumbai   | Indore  | Bangalore | Belgaum  |
|----------------|-----------|------------|-----------|----------|---------|-----------|----------|
| Price (Rs/QtI) | 504-958   | 550-926    | 450-1100  | 800-1100 | 500-800 | 800-1100  | 500-1200 |
| Arrivals (Qtl) | 13750     | 19375      | 9000      | 7750     | 20000   | 20000     | 4500     |