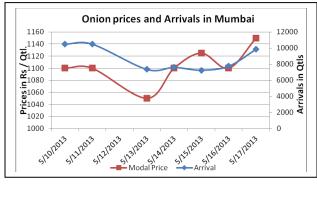

## Onion wholesale Prices & Arrivals in Producing & Consumption Centers

(Source: AGRIWATCH)

## Onion Prices & Arrivals in Major Mandis as on 17.05.2013

| Mandis         | Lasalgaon | Pimpalgaon | Bhavnagar | Mumbai   | Indore  | Bangalore | Belgaum  |
|----------------|-----------|------------|-----------|----------|---------|-----------|----------|
| Price (Rs/Qtl) | 550-981   | 700-1019   | 400-1125  | 800-1150 | 500-800 | 800-1100  | 500-1200 |
| Arrivals (QtI) | 17605     | 10600      | 7500      | 9850     | 30000   | 16000     | 4500     |

#### Onion Prices & Arrivals in Major Mandis as on 16.05.2013

| Mandis         | Lasalgaon | Pimpalgaon | Bhavnagar | Mumbai   | Indore  | Bangalore | Belgaum  |
|----------------|-----------|------------|-----------|----------|---------|-----------|----------|
| Price (Rs/QtI) | 504-958   | 550-926    | 450-1100  | 800-1100 | 500-800 | 800-1100  | 500-1200 |
| Arrivals (Qtl) | 13750     | 19375      | 9000      | 7750     | 20000   | 20000     | 4500     |