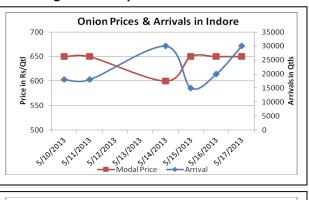

## Onion wholesale Prices & Arrivals in Producing & Consumption Centers

(Source: AGRIWATCH)

## Onion Prices & Arrivals in Major Mandis as on 17.05.2013

| Mandis         | Lasalgaon | Pimpalgaon | Bhavnagar | Mumbai   | Indore  | Bangalore | Belgaum  |
|----------------|-----------|------------|-----------|----------|---------|-----------|----------|
| Price (Rs/Qtl) | 550-981   | 700-1019   | 400-1125  | 800-1150 | 500-800 | 800-1100  | 500-1200 |
| Arrivals (QtI) | 17605     | 10600      | 7500      | 9850     | 30000   | 16000     | 4500     |

#### Onion Prices & Arrivals in Major Mandis as on 16.05.2013

| Mandis         | Lasalgaon | Pimpalgaon | Bhavnagar | Mumbai   | Indore  | Bangalore | Belgaum  |
|----------------|-----------|------------|-----------|----------|---------|-----------|----------|
| Price (Rs/QtI) | 504-958   | 550-926    | 450-1100  | 800-1100 | 500-800 | 800-1100  | 500-1200 |
| Arrivals (Qtl) | 13750     | 19375      | 9000      | 7750     | 20000   | 20000     | 4500     |