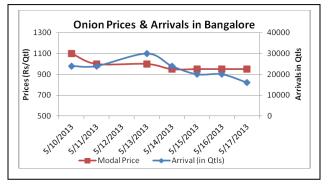

## Onion wholesale Prices & Arrivals in Producing & Consumption Centers

(Source: AGRIWATCH)

## Onion Prices & Arrivals in Major Mandis as on 17.05.2013

| Mandis         | Lasalgaon | Pimpalgaon | Bhavnagar | Mumbai   | Indore  | Bangalore | Belgaum  |
|----------------|-----------|------------|-----------|----------|---------|-----------|----------|
| Price (Rs/Qtl) | 550-981   | 700-1019   | 400-1125  | 800-1150 | 500-800 | 800-1100  | 500-1200 |
| Arrivals (QtI) | 17605     | 10600      | 7500      | 9850     | 30000   | 16000     | 4500     |

#### Onion Prices & Arrivals in Major Mandis as on 16.05.2013

| Mandis         | Lasalgaon | Pimpalgaon | Bhavnagar | Mumbai   | Indore  | Bangalore | Belgaum  |
|----------------|-----------|------------|-----------|----------|---------|-----------|----------|
| Price (Rs/QtI) | 504-958   | 550-926    | 450-1100  | 800-1100 | 500-800 | 800-1100  | 500-1200 |
| Arrivals (Qtl) | 13750     | 19375      | 9000      | 7750     | 20000   | 20000     | 4500     |