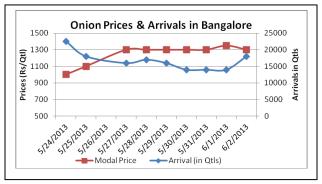

# **Onion wholesale Prices & Arrivals in Producing & Consumption Centers**

(Source: AGRIWATCH)

### Onion Prices & Arrivals in Major Mandis as on 3.06.2013

| Mandis         | Lasalgaon | Pimpalgaon | Bhavnagar | Mumbai    | Indore   | Bangalore | Belgaum  |
|----------------|-----------|------------|-----------|-----------|----------|-----------|----------|
| Price (Rs/Qtl) | 750-1390  | 805-1485   | 550-1175  | 1100-1600 | 500-1000 | 1000-1600 | 800-1700 |
| Arrivals (Qtl) | 8750      | 10000      | 9500      | 10350     | 37500    | 18000     | 4500     |

#### Onion Prices & Arrivals in Major Mandis as on 1.06.2013

| Mandis         | Lasalgaon | Pimpalgaon | Bhavnagar | Mumbai    | Indore  | Bangalore | Belgaum  |
|----------------|-----------|------------|-----------|-----------|---------|-----------|----------|
| Price (Rs/QtI) | Closed    | Closed     | 700-1180  | 1050-1450 | 500-900 | 1000-1700 | 800-1700 |
| Arrivals (Qtl) | -         | -          | 3500      | 9250      | 42000   | 14000     | 4500     |