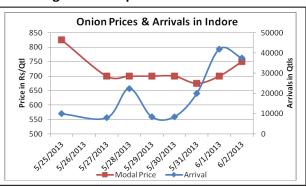

# **Onion wholesale Prices & Arrivals in Producing & Consumption Centers**

(Source: AGRIWATCH)

### Onion Prices & Arrivals in Major Mandis as on 3.06.2013

| Mandis         | Lasalgaon | Pimpalgaon | Bhavnagar | Mumbai    | Indore   | Bangalore | Belgaum  |
|----------------|-----------|------------|-----------|-----------|----------|-----------|----------|
| Price (Rs/Qtl) | 750-1390  | 805-1485   | 550-1175  | 1100-1600 | 500-1000 | 1000-1600 | 800-1700 |
| Arrivals (Qtl) | 8750      | 10000      | 9500      | 10350     | 37500    | 18000     | 4500     |

#### Onion Prices & Arrivals in Major Mandis as on 1.06.2013

| Mandis         | Lasalgaon | Pimpalgaon | Bhavnagar | Mumbai    | Indore  | Bangalore | Belgaum  |
|----------------|-----------|------------|-----------|-----------|---------|-----------|----------|
| Price (Rs/QtI) | Closed    | Closed     | 700-1180  | 1050-1450 | 500-900 | 1000-1700 | 800-1700 |
| Arrivals (Qtl) | -         | -          | 3500      | 9250      | 42000   | 14000     | 4500     |