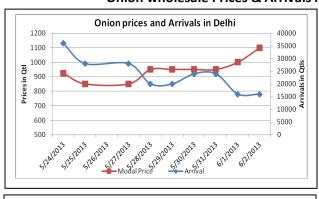

# **Onion wholesale Prices & Arrivals in Producing & Consumption Centers**

(Source: AGRIWATCH)

### Onion Prices & Arrivals in Major Mandis as on 3.06.2013

| Mandis         | Lasalgaon | Pimpalgaon | Bhavnagar | Mumbai    | Indore   | Bangalore | Belgaum  |
|----------------|-----------|------------|-----------|-----------|----------|-----------|----------|
| Price (Rs/Qtl) | 750-1390  | 805-1485   | 550-1175  | 1100-1600 | 500-1000 | 1000-1600 | 800-1700 |
| Arrivals (Qtl) | 8750      | 10000      | 9500      | 10350     | 37500    | 18000     | 4500     |

#### Onion Prices & Arrivals in Major Mandis as on 1.06.2013

| Mandis         | Lasalgaon | Pimpalgaon | Bhavnagar | Mumbai    | Indore  | Bangalore | Belgaum  |
|----------------|-----------|------------|-----------|-----------|---------|-----------|----------|
| Price (Rs/QtI) | Closed    | Closed     | 700-1180  | 1050-1450 | 500-900 | 1000-1700 | 800-1700 |
| Arrivals (Qtl) | -         | -          | 3500      | 9250      | 42000   | 14000     | 4500     |