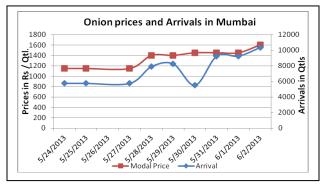

# **Onion wholesale Prices & Arrivals in Producing & Consumption Centers**

(Source: AGRIWATCH)

### Onion Prices & Arrivals in Major Mandis as on 3.06.2013

| Mandis         | Lasalgaon | Pimpalgaon | Bhavnagar | Mumbai    | Indore   | Bangalore | Belgaum  |
|----------------|-----------|------------|-----------|-----------|----------|-----------|----------|
| Price (Rs/Qtl) | 750-1390  | 805-1485   | 550-1175  | 1100-1600 | 500-1000 | 1000-1600 | 800-1700 |
| Arrivals (Qtl) | 8750      | 10000      | 9500      | 10350     | 37500    | 18000     | 4500     |

#### Onion Prices & Arrivals in Major Mandis as on 1.06.2013

| Mandis         | Lasalgaon | Pimpalgaon | Bhavnagar | Mumbai    | Indore  | Bangalore | Belgaum  |
|----------------|-----------|------------|-----------|-----------|---------|-----------|----------|
| Price (Rs/QtI) | Closed    | Closed     | 700-1180  | 1050-1450 | 500-900 | 1000-1700 | 800-1700 |
| Arrivals (Qtl) | -         | -          | 3500      | 9250      | 42000   | 14000     | 4500     |