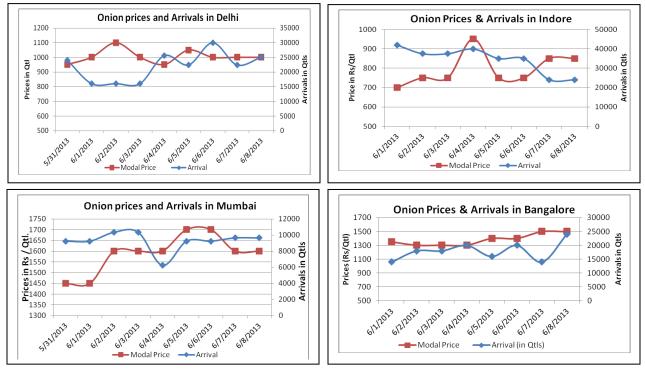

#### **Onion wholesale Prices & Arrivals in Producing & Consumption Centers**

(Source: AGRIWATCH)

### Onion Prices & Arrivals in Major Mandis as on 8.06.2013

| Mandis                                                  | Lasalgaon | Pimpalgaon | Bhavnagar | Mumbai    | Indore   | Bangalore | Belgaum   |  |  |
|---------------------------------------------------------|-----------|------------|-----------|-----------|----------|-----------|-----------|--|--|
| Price (Rs/Qtl)                                          | Closed    | Closed     | 550-1230  | 1200-1600 | 500-1200 | 1200-1800 | 1200-1800 |  |  |
| Arrivals (Qtl)                                          | Closed    | Closed     | 200       | 9650      | 24000    | 24000     | 3000      |  |  |
| Onion Prices & Arrivals in Major Mandis as on 7.06.2013 |           |            |           |           |          |           |           |  |  |
| Mandis                                                  | Lasalgaon | Pimpalgaon | Bhavnagar | Mumbai    | Indore   | Bangalore | Belgaum   |  |  |
| Price (Rs/Qtl)                                          | 700-1448  | 751-1470   | Closed    | 1200-1600 | 500-1200 | 1200-1800 | 550-1700  |  |  |
| Arrivals (Qtl)                                          | 8250      | 11375      | Closed    | 9650      | 24000    | 14000     | 3500      |  |  |