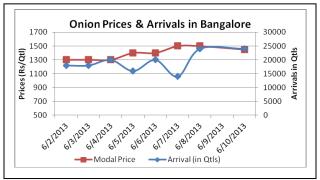

# **Onion wholesale Prices & Arrivals in Producing & Consumption Centers**

(Source: AGRIWATCH)

## Onion Prices & Arrivals in Major Mandis as on 10.06.2013

| Mandis         | Lasalgaon | Pimpalgaon | Bhavnagar | Mumbai    | Indore   | Bangalore | Belgaum   |
|----------------|-----------|------------|-----------|-----------|----------|-----------|-----------|
| Price (Rs/Qtl) | 801-1453  | 800-1452   | 650-1425  | 1150-1650 | 500-1200 | 1200-1700 | 1200-1800 |
| Arrivals (Qtl) | 15000     | 22000      | 200       | 10350     | 25000    | 24000     | 3000      |

### Onion Prices & Arrivals in Major Mandis as on 8.06.2013

| Official Frieds & All Italia in Major Manais as on Sidole015 |           |            |           |           |          |           |           |
|--------------------------------------------------------------|-----------|------------|-----------|-----------|----------|-----------|-----------|
| Mandis                                                       | Lasalgaon | Pimpalgaon | Bhavnagar | Mumbai    | Indore   | Bangalore | Belgaum   |
| Price (Rs/Qtl)                                               | Closed    | Closed     | 550-1230  | 1200-1600 | 500-1200 | 1200-1800 | 1200-1800 |
| Arrivals (Qtl)                                               | Closed    | Closed     | 200       | 9650      | 24000    | 24000     | 3000      |