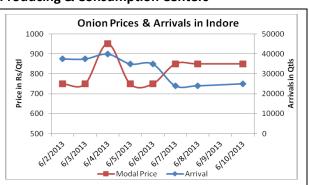

# **Onion wholesale Prices & Arrivals in Producing & Consumption Centers**

(Source: AGRIWATCH)

## Onion Prices & Arrivals in Major Mandis as on 10.06.2013

| Mandis         | Lasalgaon | Pimpalgaon | Bhavnagar | Mumbai    | Indore   | Bangalore | Belgaum   |
|----------------|-----------|------------|-----------|-----------|----------|-----------|-----------|
| Price (Rs/Qtl) | 801-1453  | 800-1452   | 650-1425  | 1150-1650 | 500-1200 | 1200-1700 | 1200-1800 |
| Arrivals (Qtl) | 15000     | 22000      | 200       | 10350     | 25000    | 24000     | 3000      |

### Onion Prices & Arrivals in Major Mandis as on 8.06.2013

| Official Frieds & All Italia in Major Manais as on Sidole015 |           |            |           |           |          |           |           |
|--------------------------------------------------------------|-----------|------------|-----------|-----------|----------|-----------|-----------|
| Mandis                                                       | Lasalgaon | Pimpalgaon | Bhavnagar | Mumbai    | Indore   | Bangalore | Belgaum   |
| Price (Rs/Qtl)                                               | Closed    | Closed     | 550-1230  | 1200-1600 | 500-1200 | 1200-1800 | 1200-1800 |
| Arrivals (Qtl)                                               | Closed    | Closed     | 200       | 9650      | 24000    | 24000     | 3000      |