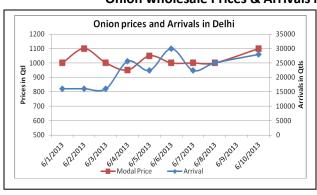

# **Onion wholesale Prices & Arrivals in Producing & Consumption Centers**

(Source: AGRIWATCH)

## Onion Prices & Arrivals in Major Mandis as on 10.06.2013

| Mandis         | Lasalgaon | Pimpalgaon | Bhavnagar | Mumbai    | Indore   | Bangalore | Belgaum   |
|----------------|-----------|------------|-----------|-----------|----------|-----------|-----------|
| Price (Rs/Qtl) | 801-1453  | 800-1452   | 650-1425  | 1150-1650 | 500-1200 | 1200-1700 | 1200-1800 |
| Arrivals (Qtl) | 15000     | 22000      | 200       | 10350     | 25000    | 24000     | 3000      |

### Onion Prices & Arrivals in Major Mandis as on 8.06.2013

| Official Frieds & All Italia in Major Manais as on Sidole015 |           |            |           |           |          |           |           |
|--------------------------------------------------------------|-----------|------------|-----------|-----------|----------|-----------|-----------|
| Mandis                                                       | Lasalgaon | Pimpalgaon | Bhavnagar | Mumbai    | Indore   | Bangalore | Belgaum   |
| Price (Rs/Qtl)                                               | Closed    | Closed     | 550-1230  | 1200-1600 | 500-1200 | 1200-1800 | 1200-1800 |
| Arrivals (Qtl)                                               | Closed    | Closed     | 200       | 9650      | 24000    | 24000     | 3000      |