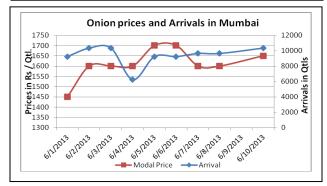

# **Onion wholesale Prices & Arrivals in Producing & Consumption Centers**

(Source: AGRIWATCH)

## Onion Prices & Arrivals in Major Mandis as on 10.06.2013

| Mandis         | Lasalgaon | Pimpalgaon | Bhavnagar | Mumbai    | Indore   | Bangalore | Belgaum   |
|----------------|-----------|------------|-----------|-----------|----------|-----------|-----------|
| Price (Rs/Qtl) | 801-1453  | 800-1452   | 650-1425  | 1150-1650 | 500-1200 | 1200-1700 | 1200-1800 |
| Arrivals (Qtl) | 15000     | 22000      | 200       | 10350     | 25000    | 24000     | 3000      |

### Onion Prices & Arrivals in Major Mandis as on 8.06.2013

| Official Frieds & All Italia in Major Manais as on Sidole015 |           |            |           |           |          |           |           |
|--------------------------------------------------------------|-----------|------------|-----------|-----------|----------|-----------|-----------|
| Mandis                                                       | Lasalgaon | Pimpalgaon | Bhavnagar | Mumbai    | Indore   | Bangalore | Belgaum   |
| Price (Rs/Qtl)                                               | Closed    | Closed     | 550-1230  | 1200-1600 | 500-1200 | 1200-1800 | 1200-1800 |
| Arrivals (Qtl)                                               | Closed    | Closed     | 200       | 9650      | 24000    | 24000     | 3000      |