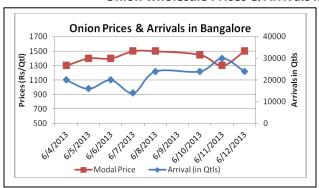

### **Onion wholesale Prices & Arrivals in Producing & Consumption Centers**

(Source: AGRIWATCH)

### Onion Prices & Arrivals in Major Mandis as on 12.06.2013

| ement interes a familiar in major manais as en 2200222 |           |            |           |           |          |           |           |
|--------------------------------------------------------|-----------|------------|-----------|-----------|----------|-----------|-----------|
| Mandis                                                 | Lasalgaon | Pimpalgaon | Bhavnagar | Mumbai    | Indore   | Bangalore | Belgaum   |
| Price (Rs/Qtl)                                         | 701-1470  | 811-1504   | 850-1350  | 1200-1700 | 500-1200 | 1200-1800 | 1200-1800 |
| Arrivals (Qtl)                                         | 6000      | 10000      | 200       | 9200      | 25000    | 24000     | 3000      |

### Onion Prices & Arrivals in Major Mandis as on 11.06.2013

| Mandis         | Lasalgaon | Pimpalgaon | Bhavnagar | Mumbai    | Indore   | Bangalore | Belgaum |
|----------------|-----------|------------|-----------|-----------|----------|-----------|---------|
| Price (Rs/Qtl) | 751-1414  | 706-1460   | 650-1300  | 1200-1700 | 500-1200 | 1000-1600 | Closed  |
| Arrivals (Qtl) | 8450      | 7625       | 250       | 5850      | 30000    | 30000     | Closed  |