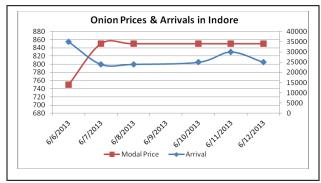

### **Onion wholesale Prices & Arrivals in Producing & Consumption Centers**

(Source: AGRIWATCH)

### Onion Prices & Arrivals in Major Mandis as on 12.06.2013

| ement interes a familiar in major manais as en 2200222 |           |            |           |           |          |           |           |
|--------------------------------------------------------|-----------|------------|-----------|-----------|----------|-----------|-----------|
| Mandis                                                 | Lasalgaon | Pimpalgaon | Bhavnagar | Mumbai    | Indore   | Bangalore | Belgaum   |
| Price (Rs/Qtl)                                         | 701-1470  | 811-1504   | 850-1350  | 1200-1700 | 500-1200 | 1200-1800 | 1200-1800 |
| Arrivals (Qtl)                                         | 6000      | 10000      | 200       | 9200      | 25000    | 24000     | 3000      |

### Onion Prices & Arrivals in Major Mandis as on 11.06.2013

| Mandis         | Lasalgaon | Pimpalgaon | Bhavnagar | Mumbai    | Indore   | Bangalore | Belgaum |
|----------------|-----------|------------|-----------|-----------|----------|-----------|---------|
| Price (Rs/Qtl) | 751-1414  | 706-1460   | 650-1300  | 1200-1700 | 500-1200 | 1000-1600 | Closed  |
| Arrivals (Qtl) | 8450      | 7625       | 250       | 5850      | 30000    | 30000     | Closed  |