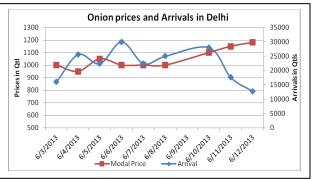

### **Onion wholesale Prices & Arrivals in Producing & Consumption Centers**

(Source: AGRIWATCH)

### Onion Prices & Arrivals in Major Mandis as on 12.06.2013

| ement interes a familiar in major manais as en 2200222 |           |            |           |           |          |           |           |
|--------------------------------------------------------|-----------|------------|-----------|-----------|----------|-----------|-----------|
| Mandis                                                 | Lasalgaon | Pimpalgaon | Bhavnagar | Mumbai    | Indore   | Bangalore | Belgaum   |
| Price (Rs/Qtl)                                         | 701-1470  | 811-1504   | 850-1350  | 1200-1700 | 500-1200 | 1200-1800 | 1200-1800 |
| Arrivals (Qtl)                                         | 6000      | 10000      | 200       | 9200      | 25000    | 24000     | 3000      |

### Onion Prices & Arrivals in Major Mandis as on 11.06.2013

| Mandis         | Lasalgaon | Pimpalgaon | Bhavnagar | Mumbai    | Indore   | Bangalore | Belgaum |
|----------------|-----------|------------|-----------|-----------|----------|-----------|---------|
| Price (Rs/Qtl) | 751-1414  | 706-1460   | 650-1300  | 1200-1700 | 500-1200 | 1000-1600 | Closed  |
| Arrivals (Qtl) | 8450      | 7625       | 250       | 5850      | 30000    | 30000     | Closed  |