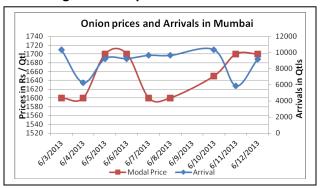

### **Onion wholesale Prices & Arrivals in Producing & Consumption Centers**

(Source: AGRIWATCH)

### Onion Prices & Arrivals in Major Mandis as on 12.06.2013

| ement interes a familiar in major manais as en 2200222 |           |            |           |           |          |           |           |
|--------------------------------------------------------|-----------|------------|-----------|-----------|----------|-----------|-----------|
| Mandis                                                 | Lasalgaon | Pimpalgaon | Bhavnagar | Mumbai    | Indore   | Bangalore | Belgaum   |
| Price (Rs/Qtl)                                         | 701-1470  | 811-1504   | 850-1350  | 1200-1700 | 500-1200 | 1200-1800 | 1200-1800 |
| Arrivals (Qtl)                                         | 6000      | 10000      | 200       | 9200      | 25000    | 24000     | 3000      |

### Onion Prices & Arrivals in Major Mandis as on 11.06.2013

| Mandis         | Lasalgaon | Pimpalgaon | Bhavnagar | Mumbai    | Indore   | Bangalore | Belgaum |
|----------------|-----------|------------|-----------|-----------|----------|-----------|---------|
| Price (Rs/Qtl) | 751-1414  | 706-1460   | 650-1300  | 1200-1700 | 500-1200 | 1000-1600 | Closed  |
| Arrivals (Qtl) | 8450      | 7625       | 250       | 5850      | 30000    | 30000     | Closed  |