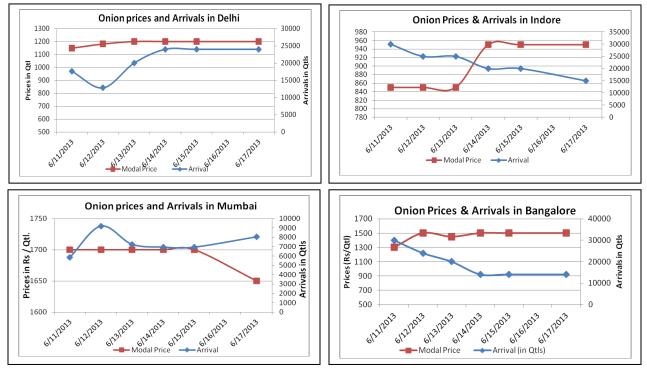

### **Onion wholesale Prices & Arrivals in Producing & Consumption Centers**

(Source: AGRIWATCH)

AGRIWATCH